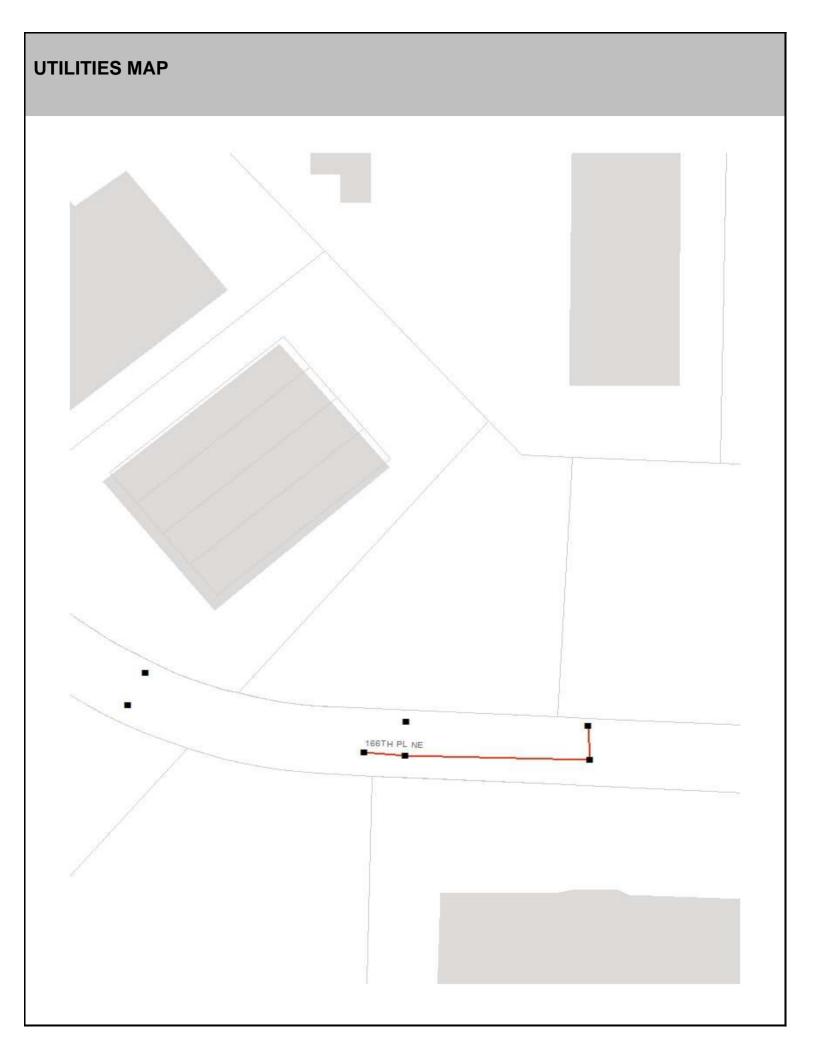

d Treatment | On a site by site basis |
|--------------------------------------|-------------------------|----------------------|-------------------------|-------------------------------------|-------------------------|
| Infiltrating<br>Bioretention Planter | On a site by site basis | Ponds and Wetlands   | On a site by site basis | Aboveground Sand Filtration         | On a site by site basis |
| Non-Infiltrating<br>Bioretention     | On a site by site basis | Basic Filter Strips  | On a site by site basis | Infiltration BMPs                   | On a site by site basis |
|                                      |                         | Biofiltration Swales | On a site by site basis | Dispersion BMPs                     | On a site by site basis |

# **CRITICAL AREAS MAP** 100 TH PL NE