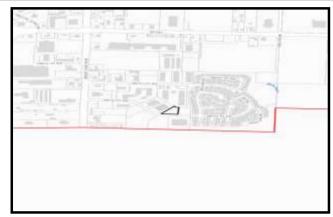

# SITE INFORMATION

Figure 1. Location Map.

Parcel Number: 31052800204900

Parcel Area (acres): 1

Site Address: UNKNOWN UNKNOWN

Property Owner: ORCUTT TERRY & CHARLES V

Maps and GIS data are distributed "AS-IS" without warranties of any kind, either express or implied, including but not limited to warranties of suitability for a particular purpose or use. Map data are compiled from a variety of sources which may contain errors and users who rely upon the information do so at their own risk. Users agree to indemnify, defend, and hold harmless the City of Arlington for any and all liabilities of any nature arising out of or resulting from the lack of accuracy or correctness of the data, or the use of the data presented in the maps.