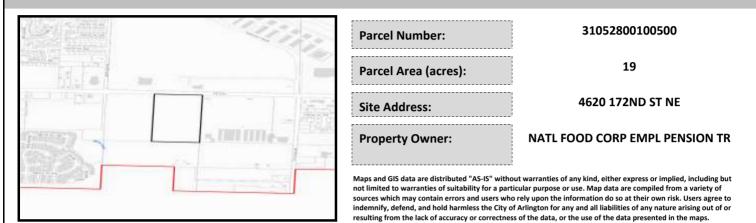

# City of Arlington Preliminary Site Assessment

## SITE INFORMATION



#### Figure 1. Location Map.

### SITE CHARACTERISTICS

| Percent Saturated/Wetland Soils Onsite |           |       |                                 | Low:    |        |
|----------------------------------------|-----------|-------|---------------------------------|---------|--------|
|                                        |           |       | USGS Aquifer                    | Medium: |        |
|                                        | 0 to 8%   | 99.8% | Sensitivity                     | High:   | 100.0% |
| Slopes Onsite                          | 8 to 12%  | 0.2%  | Drinking Water Well             | Onsite? | No     |
|                                        | 12 to 15% |       |                                 |         |        |
|                                        | 15