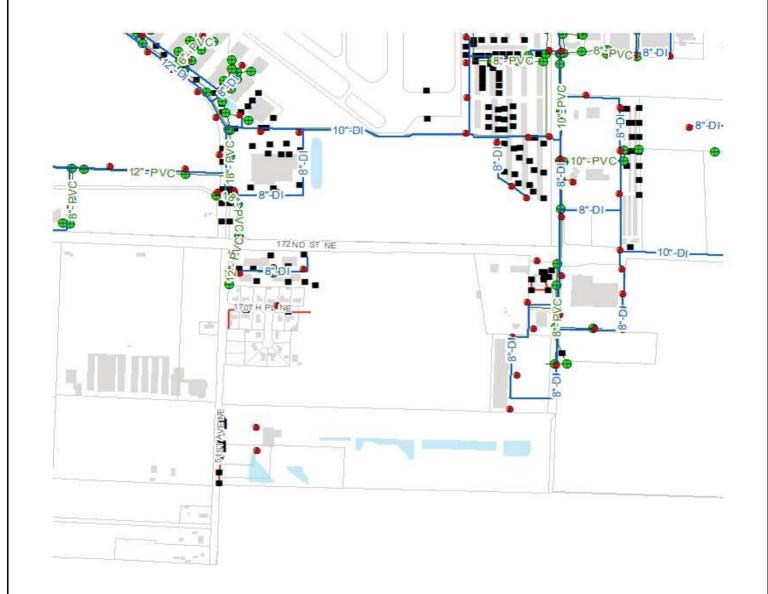

| Underground Detention<br>and Treatment | On a site by site basis |
|-----------------------------------------|----|----------------------|----------------------------|----------------------------------------|-------------------------|
| Infiltrating<br>Bioretention Planter    | 0% | Ponds and Wetlands   | 7%                         | Aboveground Sand<br>Filtration         | 7%                      |
| Non-Infiltrating<br>Bioretention        | 0% | Basic Filter Strips  | On a site by<br>site basis | Infiltration BMPs                      | 7%                      |
|                                         |    | Biofiltration Swales | On a site by<br>site basis | Dispersion BMPs                        | 7%                      |

### CRITICAL AREAS MAP



## UTILITIES MAP