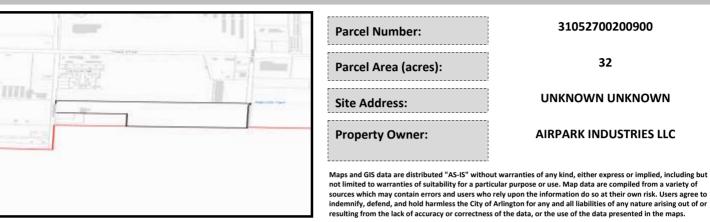

# City of Arlington Preliminary Site Assessment

### SITE INFORMATION



Figure 1. Location Map.

#### SITE CHARACTERISTICS

| Percent Saturated/Wetland Soils Onsite |           |              |                                                | Low:      |        |
|----------------------------------------|-----------|--------------|------------------------------------------------|-----------|--------|
|                                        |           |              | USGS Aquifer                                   | Medium:   |        |
|                                        | 0 to 8%   | 88.9%        | Sensitivity                                    | High:     | 100.0% |
| Slopes Onsite                          | 8 to 12%  | 5.6%         | Drinking Water Wel                             | l Onsite? | No     |
|                                        | 12