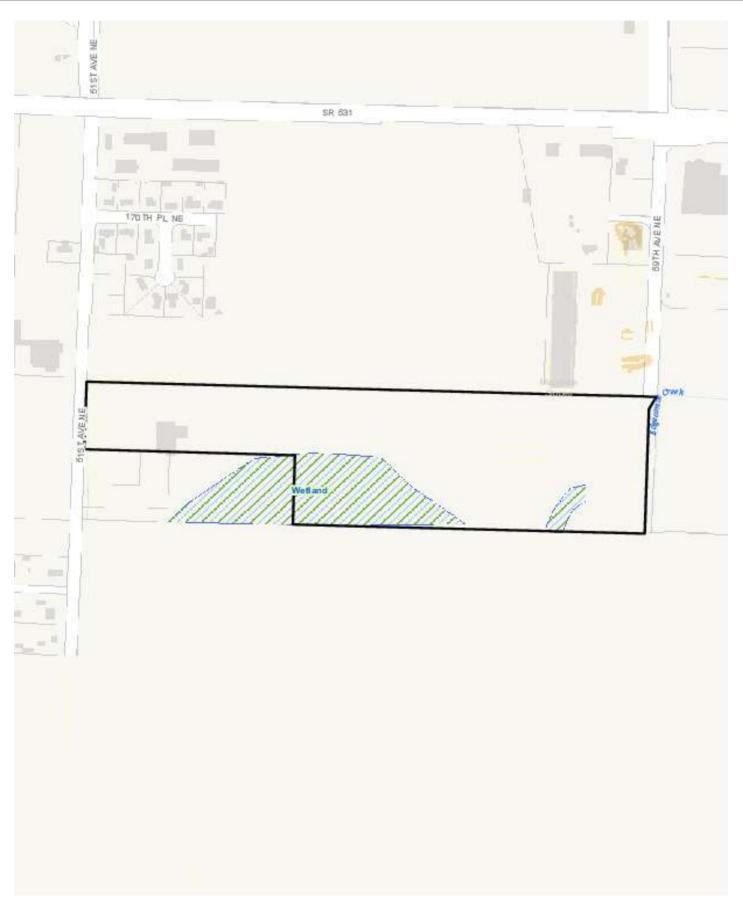

nt   | 0%                         | Underground Detention<br>and Treatment | On a site by site basis |
|-----------------------------------------|----|----------------------|----------------------------|----------------------------------------|-------------------------|
| Infiltrating<br>Bioretention Planter    | 0% | Ponds and Wetlands   | 7%                         | Aboveground Sand<br>Filtration         | 7%                      |
| Non-Infiltrating<br>Bioretention        | 0% | Basic Filter Strips  | On a site by<br>site basis | Infiltration BMPs                      | 7%                      |
|                                         |    | Biofiltration Swales | On a site by<br>site basis | Dispersion BMPs                        | 7%                      |

### CRITICAL AREAS MAP



## UTILITIES MAP