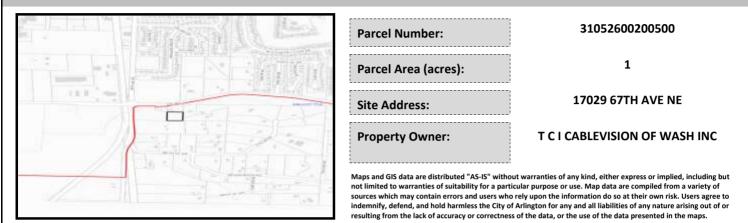

## City of Arlington Preliminary Site Assessment

## SITE INFORMATION



Figure 1. Location Map.

## SITE CHARACTERISTICS

| Percent Saturated/Wetland Soils Onsite |           | 0.9999954542 |                                 | Low:      | 100.0% |
|----------------------------------------|-----------|--------------|---------------------------------|-----------|--------|
|                                        |           |              | USGS Aquifer                    | Medium:   |        |
|                                        | 0 to 8%   | 30.5%        | Sensitivity                     | High:     |        |
| Slopes Onsite                          | 8 to 12%  | 13.9%        | Drinking Water Wel              | l Onsite? | No     |
|                                        | 12 to 15% | 4.2%         |                                 |           |