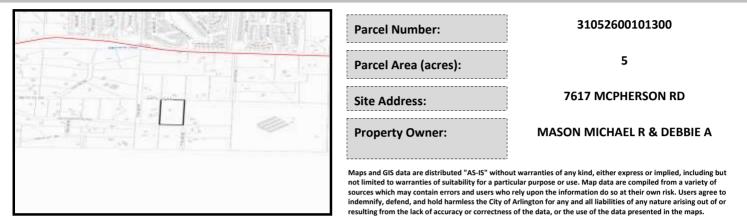

# City of Arlington Preliminary Site Assessment

## SITE INFORMATION



#### Figure 1. Location Map.

### SITE CHARACTERISTICS

| Percent Saturated | d/Wetland Soils Onsite |       |                                 | Low:      | 100.0% |
|-------------------|------------------------|-------|---------------------------------|-----------|--------|
|                   |                        |       | USGS Aquifer                    | Medium:   |        |
|                   | 0 to 8%                | 97.4% | Sensitivity                     | High:     |        |
| Slopes Onsite     | 8 to 12%               | 2.6%  | Drinking Water Wel              | l Onsite? | No     |
|                   | 12 to 15%              |       | Soil Contamination Area Onsite? |           |        |
|                   | 15 to 20%              |       |