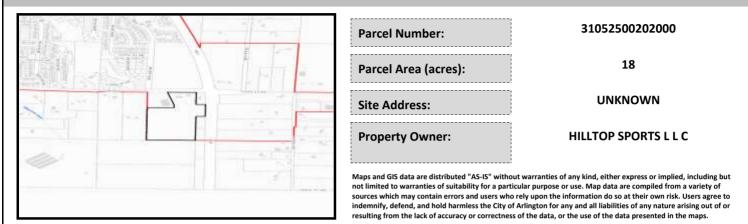

# City of Arlington Preliminary Site Assessment

### SITE INFORMATION



Figure 1. Location Map.

#### SITE CHARACTERISTICS

| Percent Saturated/Wetland Soils Onsite |           |                               |                                                                | Low:    | 100.0% |
|----------------------------------------|-----------|-------------------------------|----------------------------------------------------------------|---------|--------|
|                                        |           |                               | USGS Aquifer<br>Sensitivity                                    | Medium: |        |
|                                        | 0 to 8%   | 85.3%                         |                                                                | High:   |        |
| Slopes Onsite                          | 8 to 12%  | 12.0%<b