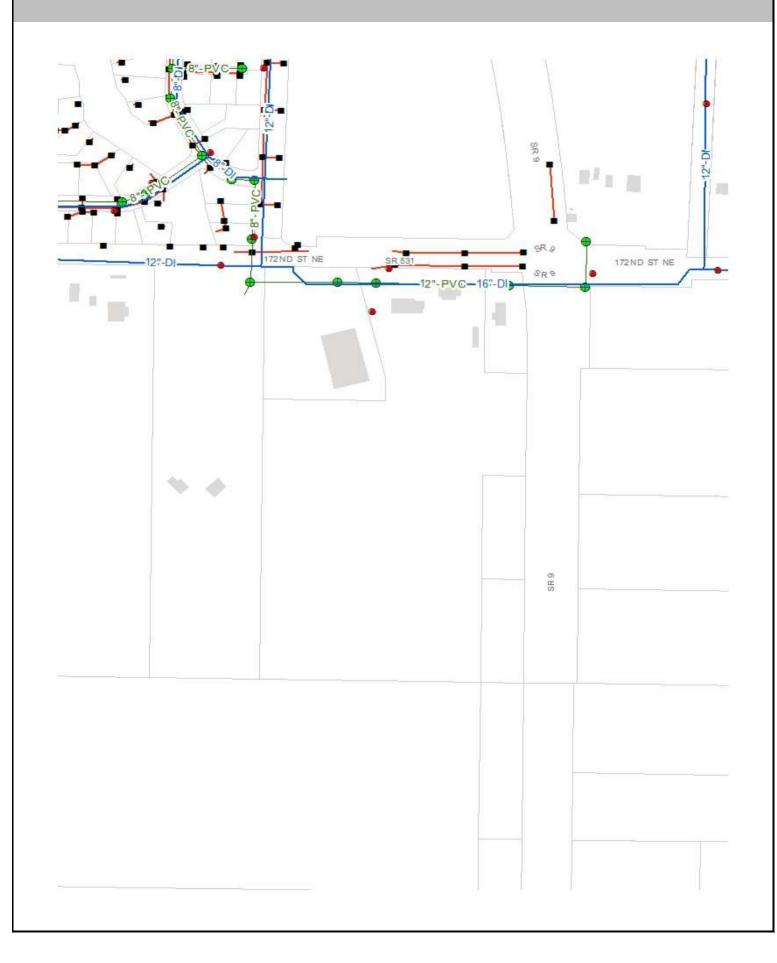

ntion<br>and Treatment | On a site by site basis |
|-----------------------------------------|----|-----------------------------|----------------------------|----------------------------------------|-------------------------|
| Infiltrating<br>Bioretention Planter    | 0% | Ponds and Wetlands          | 53%                        | Aboveground Sand<br>Filtration         | 53%                     |
| Non-Infiltrating<br>Bioretention        | 0% | Basic Filter Strips         | On a site by<br>site basis | Infiltration BMPs                      | 53%                     |
|                                         |    | <b>Biofiltration Swales</b> | On a site by<br>site basis | Dispersion BMPs                        | 53%                     |

### **CRITICAL AREAS MAP**



## UTILITIES MAP