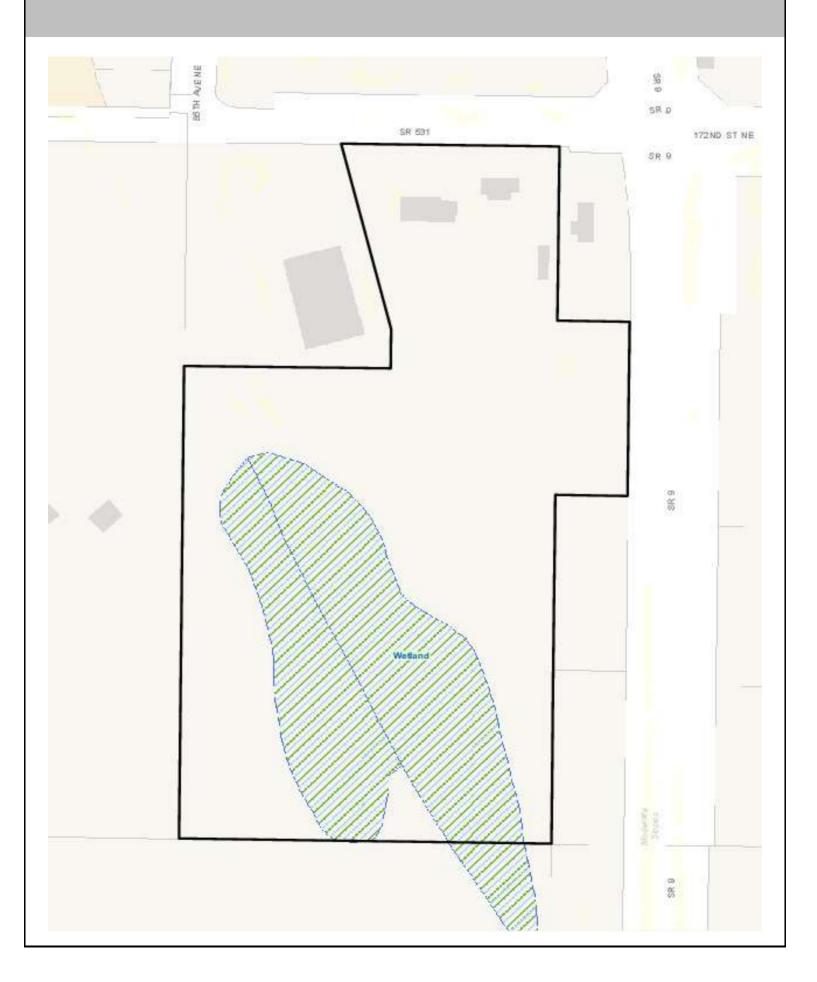

| Underground Detention<br>and Treatment | On a site by site basis |
|-----------------------------------------|----|-----------------------------|----------------------------|----------------------------------------|-------------------------|
| Infiltrating<br>Bioretention Planter    | 0% | Ponds and Wetlands          | 53%                        | Aboveground Sand<br>Filtration         | 53%                     |
| Non-Infiltrating<br>Bioretention        | 0% | Basic Filter Strips         | On a site by<br>site basis | Infiltration BMPs                      | 53%                     |
|                                         |    | <b>Biofiltration Swales</b> | On a site by<br>site basis | Dispersion BMPs                        | 53%                     |

### **CRITICAL AREAS MAP**



## UTILITIES MAP