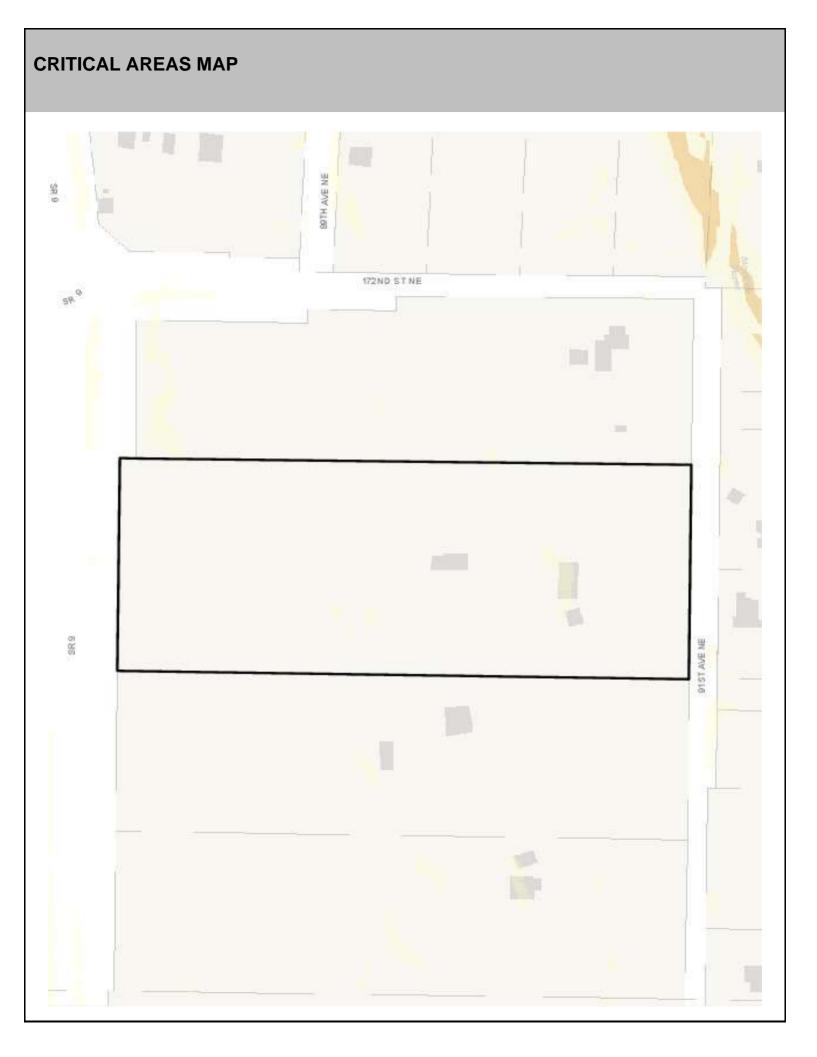

## SITE CHARACTERISTICS

| Percent Saturated | d/Wetland Soils Onsite |                               |                                                                | Low:    | 100.0% |
|-------------------|------------------------|-------------------------------|----------------------------------------------------------------|---------|--------|
|                   |                        |                               | USGS Aquifer                                                   | Medium: |        |
|                   | 0 to 8%                | 79.8%                         | Sensitivity                                                    | High:   |        |
| Slopes Onsite     | 8 to 12%               | 16.5%<br>2.5%<br>1.0%<br>0.2% | Drinking Water Well Onsite?<br>Soil Contamination Area Onsite? |         | No     |
|                   | 12 to 15%              |                               |                                                                |         |        |
|                   | 15 to 20%              |                               |                                                                |         | No     |
|                   | 20 to 33%              |                               | UST Onsite?                                                    |         | No     |
|                   | > 33%                  |                               | Septic System Onsite?                                          |         | Yes    |