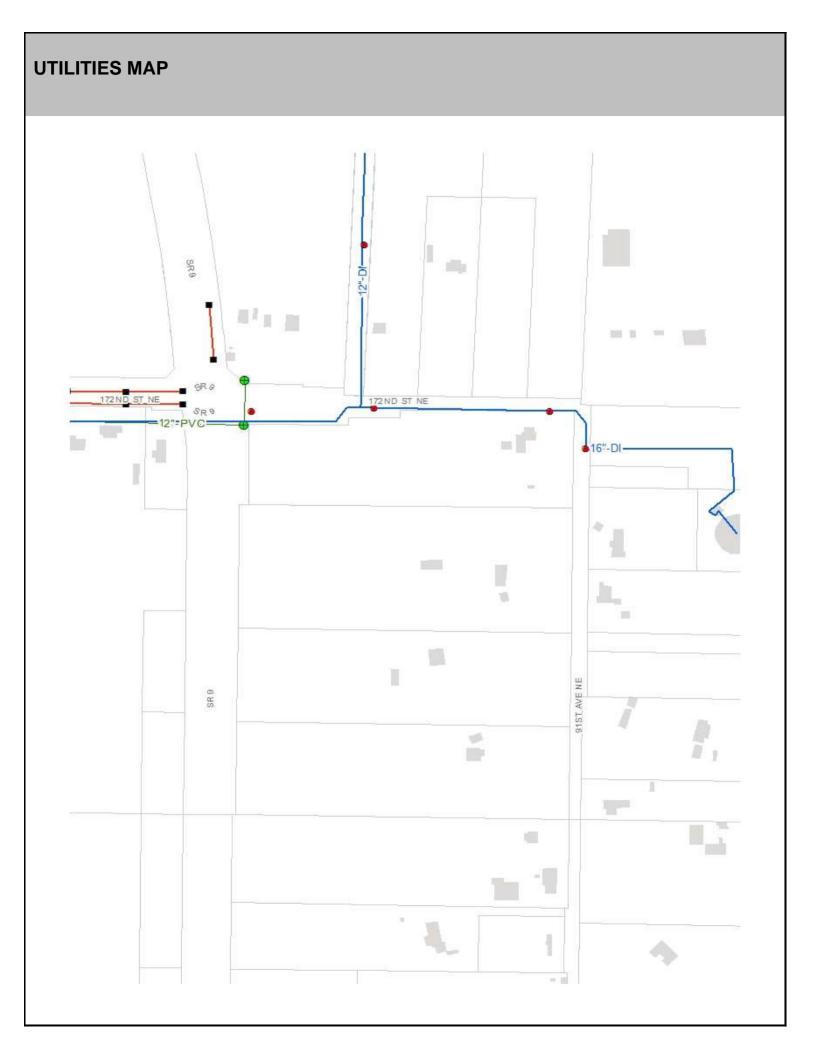

## SITE CHARACTERISTICS

| Percent Saturated | d/Wetland Soils Onsite |                               |                                                                | Low:    | 100.0% |
|-------------------|------------------------|-------------------------------|----------------------------------------------------------------|---------|--------|
|                   |                        |                               | USGS Aquifer                                                   | Medium: |        |
|                   | 0 to 8%                | 79.8%                         | Sensitivity                                                    | High:   |        |
| Slopes Onsite     | 8 to 12%               | 16.5%<br>2.5%<br>1.0%<br>0.2% | Drinking Water Well Onsite?<br>Soil Contamination Area Onsite? |         | No     |
|                   | 12 to 15%              |                               |                                                                |         |        |
|                   | 15 to 20%              |                               |                                                                |         | No     |
|                   | 20 to 33%              |                               | UST Onsite?                                                    |         | No     |
|                   | > 33%                  |                               | Septic System Onsite?                                          |         | Yes    |