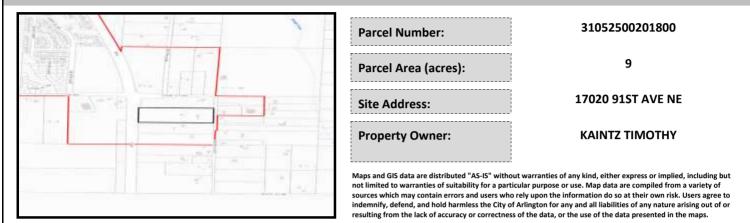

## City of Arlington Preliminary Site Assessment

## SITE INFORMATION



Figure 1. Location Map.

## SITE CHARACTERISTICS

| Percent Saturated | d/Wetland Soils Onsite |                               |                                                                | Low:    | 100.0% |
|-------------------|------------------------|-------------------------------|----------------------------------------------------------------|---------|--------|
|                   |                        |                               | USGS Aquifer                                                   | Medium: |        |
|                   | 0 to 8%                | 79.8%                         | Sensitivity                                                    | High:   |        |
| Slopes Onsite     | 8 to 12%               | 16.5%<br>2.5%<br>1.0%<br>0.2% | Drinking Water We