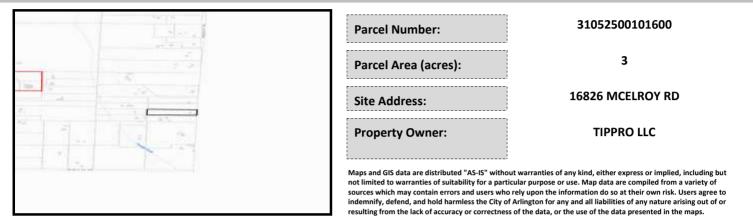

# City of Arlington Preliminary Site Assessment

## SITE INFORMATION



#### Figure 1. Location Map.

### SITE CHARACTERISTICS

| Percent Saturated/Wetland Soils Onsite |           |                       |                                                                | Low:    | 100.0% |
|----------------------------------------|-----------|-----------------------|----------------------------------------------------------------|---------|--------|
|                                        |           |                       | USGS Aquifer                                                   | Medium: |        |
|                                        | 0 to 8%   | 82.4%                 | Sensitivity                                                    | High:   |        |
| Slopes Onsite                          | 8 to 12%  | 15.0%<br>2.1%<br>0.5% | Drinking Wa