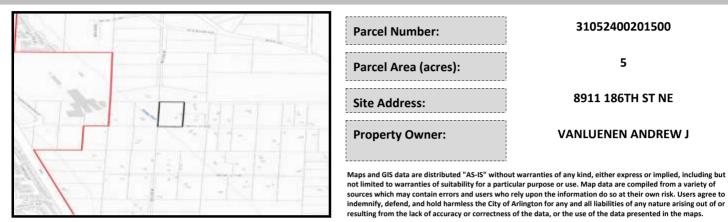

# City of Arlington Preliminary Site Assessment

## SITE INFORMATION



#### Figure 1. Location Map.

### SITE CHARACTERISTICS

| Percent Saturated/Wetland Soils Onsite |           | 0.0624016323 |                                                                | Low:    | 100.0% |
|----------------------------------------|-----------|--------------|----------------------------------------------------------------|---------|--------|
|                                        |           | 94           | USGS Aquifer                                                   | Medium: |        |
|                                        | 0 to 8%   | 55.3%        | Sensitivity                                                    | High:   |        |
| Slopes Onsite                          | 8 to 12%  | 27.0%        | Drinking Water Well Onsite?<br>Soil Contamination Area O