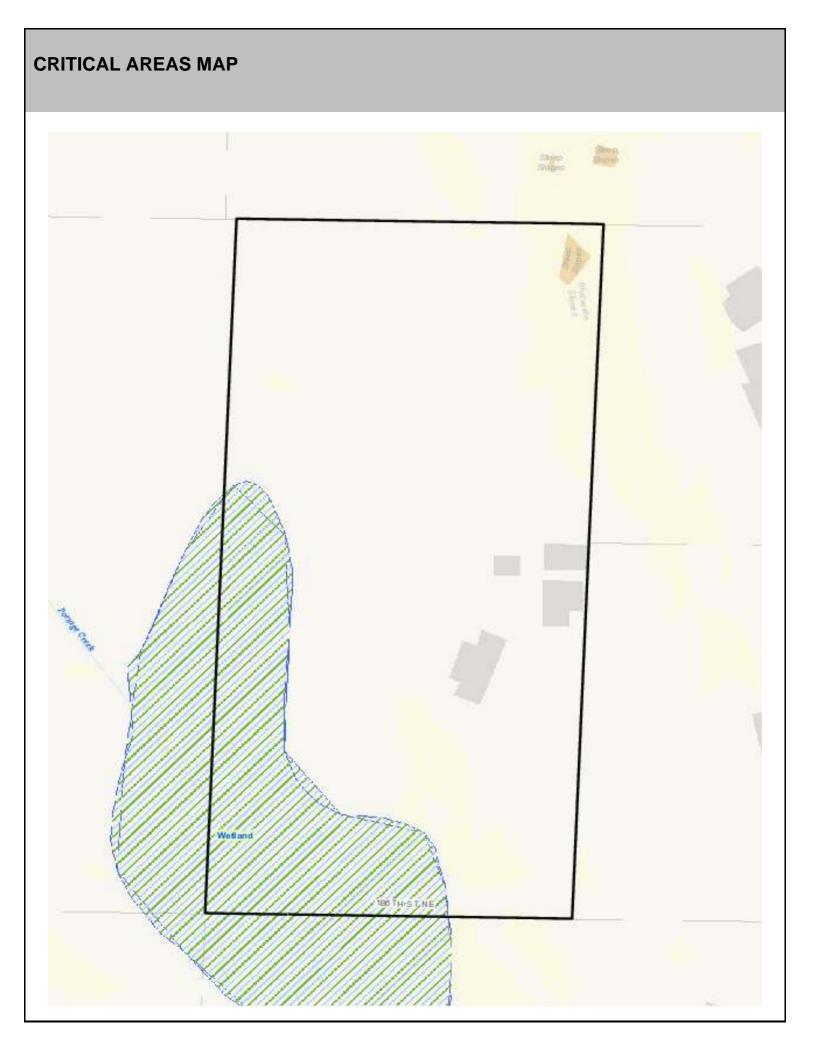

### SITE CHARACTERISTICS

| Percent Saturated/Wetland Soils Onsite |           | 0.0624016323 |                                                                | Low:    | 100.0% |
|----------------------------------------|-----------|--------------|----------------------------------------------------------------|---------|--------|
|                                        |           | 94           | USGS Aquifer                                                   | Medium: |        |
|                                        | 0 to 8%   | 55.3%        | Sensitivity                                                    | High:   |        |
| Slopes Onsite                          | 8 to 12%  | 27.0%        | Drinking Water Well Onsite?<br>Soil Contamination Area Onsite? |         | No     |
|                                        | 12 to 15% | 7.1%         |                                                                |         |        |
|                                        | 15 to 20% | 5.6%         |                                                                |         | No     |
|                                        | 20 to 33% | 4.7%         | UST Onsite?                                                    |         | No     |
|                                        | > 33%     | 0.3%         | Septic System Onsite?                                          |         | Yes    |