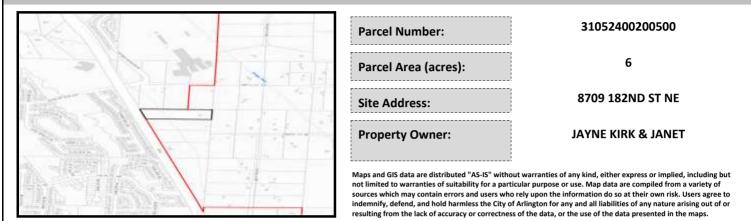

# City of Arlington Preliminary Site Assessment

## SITE INFORMATION



#### Figure 1. Location Map.

### SITE CHARACTERISTICS

| Percent Saturated | d/Wetland Soils Onsite |                       |                                                                | Low:    | 100.0% |
|-------------------|------------------------|-----------------------|----------------------------------------------------------------|---------|--------|
|                   |                        |                       | USGS Aquifer<br>Sensitivity                                    | Medium: |        |
|                   | 0 to 8%                | 45.4%                 |                                                                | High:   |        |
| Slopes Onsite     | 8 to 12%               | 28.2%                 | Drinking Water Well Onsite?<br>Soil Contamination A