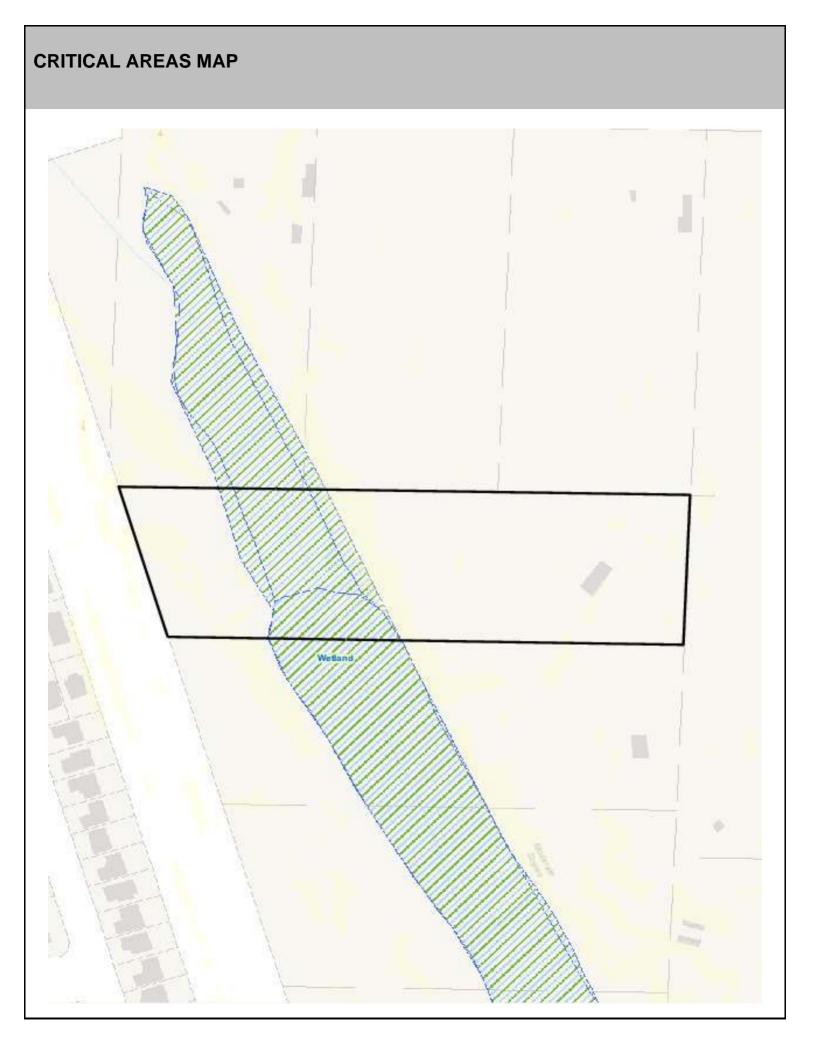

### SITE CHARACTERISTICS

| Percent Saturated | d/Wetland Soils Onsite |                       |                                                                | Low:    | 100.0% |
|-------------------|------------------------|-----------------------|----------------------------------------------------------------|---------|--------|
|                   |                        |                       | USGS Aquifer<br>Sensitivity                                    | Medium: |        |
|                   | 0 to 8%                | 45.4%                 |                                                                | High:   |        |
| Slopes Onsite     | 8 to 12%               | 28.2%                 | Drinking Water Well Onsite?<br>Soil Contamination Area Onsite? |         | No     |
|                   | 12 to 15%              | 14.1%<br>9.4%<br>3.0% |                                                                |         |        |
|                   | 15 to 20%              |                       |                                                                |         | No     |
|                   | 20 to 33%              |                       | UST Onsite?                                                    |         | No     |
|                   | > 33%                  |                       | Septic System Onsite?                                          |         | Yes    |