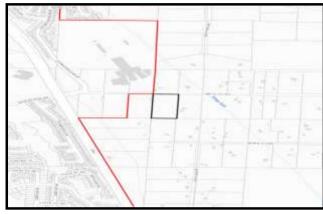

## SITE INFORMATION

| Figure | 1. | Location  | Man.   |
|--------|----|-----------|--------|
| LISUIC |    | LOCULIOII | IVIUP. |

| Parcel Number:       | 31052400200100     |  |  |
|----------------------|--------------------|--|--|
| Parcel Area (acres): | 5                  |  |  |
| Site Address:        | 8720 186TH ST NE   |  |  |
| Property Owner:      | JAYNE KIRK & JANET |  |  |