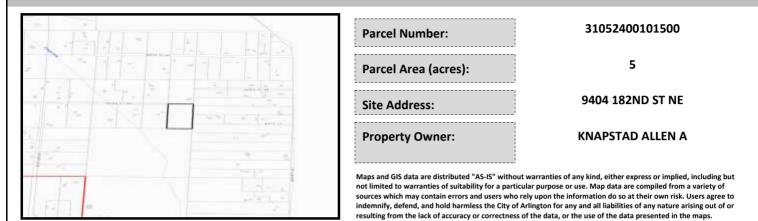

# City of Arlington Preliminary Site Assessment

## SITE INFORMATION



#### Figure 1. Location Map.

## SITE CHARACTERISTICS

| Percent Saturated/Wetland Soils Onsite |           | 0.1944928588 |                                 | Low:      | 100.0% |
|----------------------------------------|-----------|--------------|---------------------------------|-----------|--------|
|                                        |           | 8            | USGS Aquifer                    | Medium:   |        |
|                                        | 0 to 8%   | 55.2%        | Sensitivity                     | High:     |        |
| Slopes Onsite                          | 8 to 12%  | 21.0%        | Drinking Water Wel              | l Onsite? | No     |
|                                        | 12 to 15% | 9.9%         |                                 |           |