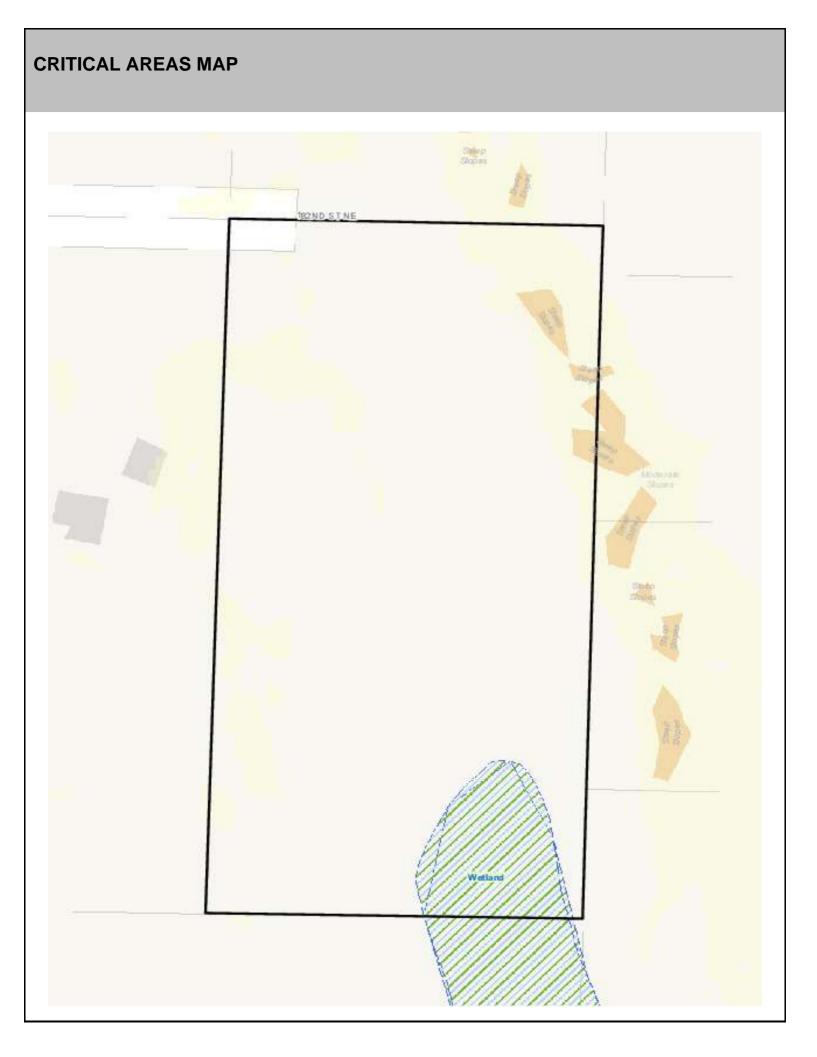

## SITE CHARACTERISTICS

| Percent Saturated/Wetland Soils Onsite |           | 0.1944928588 |                                 | Low:      | 100.0% |
|----------------------------------------|-----------|--------------|---------------------------------|-----------|--------|
|                                        |           | 8            | USGS Aquifer                    | Medium:   |        |
|                                        | 0 to 8%   | 55.2%        | Sensitivity                     | High:     |        |
| Slopes Onsite                          | 8 to 12%  | 21.0%        | Drinking Water Wel              | l Onsite? | No     |
|                                        | 12 to 15% | 9.9%         |                                 |           |        |
|                                        | 15 to 20% | 7.4%         | Soil Contamination Area Onsite? |           | No     |
|                                        | 20 to 33% | 5.3%         | UST Onsite?                     |           | No     |
|                                        | > 33%     | 1.2%         | Septic System Onsite?           |           | Yes    |