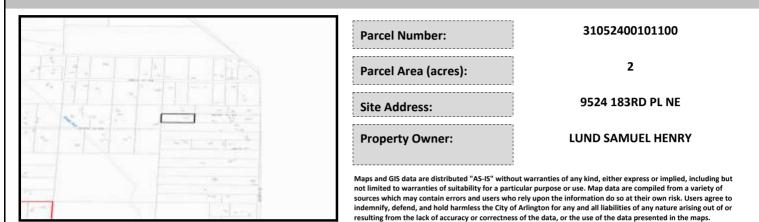

## City of Arlington Preliminary Site Assessment

## SITE INFORMATION



Figure 1. Location Map.

## SITE CHARACTERISTICS

| Percent Saturated/Wetland Soils Onsite |           |                  |                                 | Low:                        | 100.0% |
|----------------------------------------|-----------|------------------|---------------------------------|-----------------------------|--------|
|                                        |           |                  | USGS Aquifer<br>Sensitivity     | Medium:                     |        |
|                                        | 0 to 8%   | 74.6%            |                                 | High:                       |        |
| Slopes Onsite                          | 8 to 12%  | 19.7%            | Drinking Water Wel              | Drinking Water Well Onsite? |        |
|