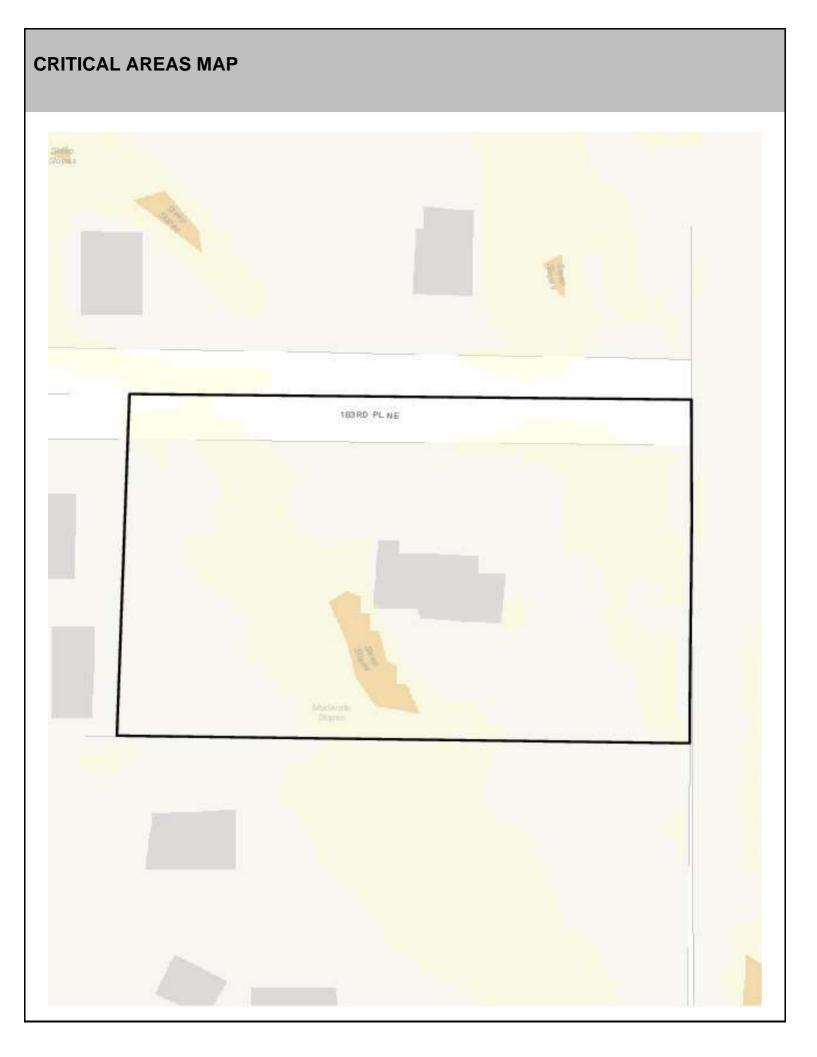

## SITE CHARACTERISTICS

| Percent Saturated/Wetland Soils Onsite               |           | 0.6774389895 |                                                                               | Low:    | 100.0% |
|------------------------------------------------------|-----------|--------------|-------------------------------------------------------------------------------|---------|--------|
|                                                      |           | 6            | USGS Aquifer                                                                  | Medium: |        |
|                                                      | 0 to 8%   | 30.6%        | Sensitivity                                                                   | High:   |        |
| 8 to 12%   12 to 15%   15 to 20%   20 to 33%   > 33% | 8 to 12%  | 19.2%        | Drinking Water Well Onsite?<br>Soil Contamination Area Onsite?<br>UST Onsite? |         | No     |
|                                                      | 12 to 15% | 14.9%        |                                                                               |         |        |
|                                                      | 15 to 20% | 19.0%        |                                                                               |         | No     |
|                                                      | 20 to 33% | 14.2%        |                                                                               |         | No     |
|                                                      | > 33%     | 2.2%         | Septic System Onsite?                                                         |         | Yes    |