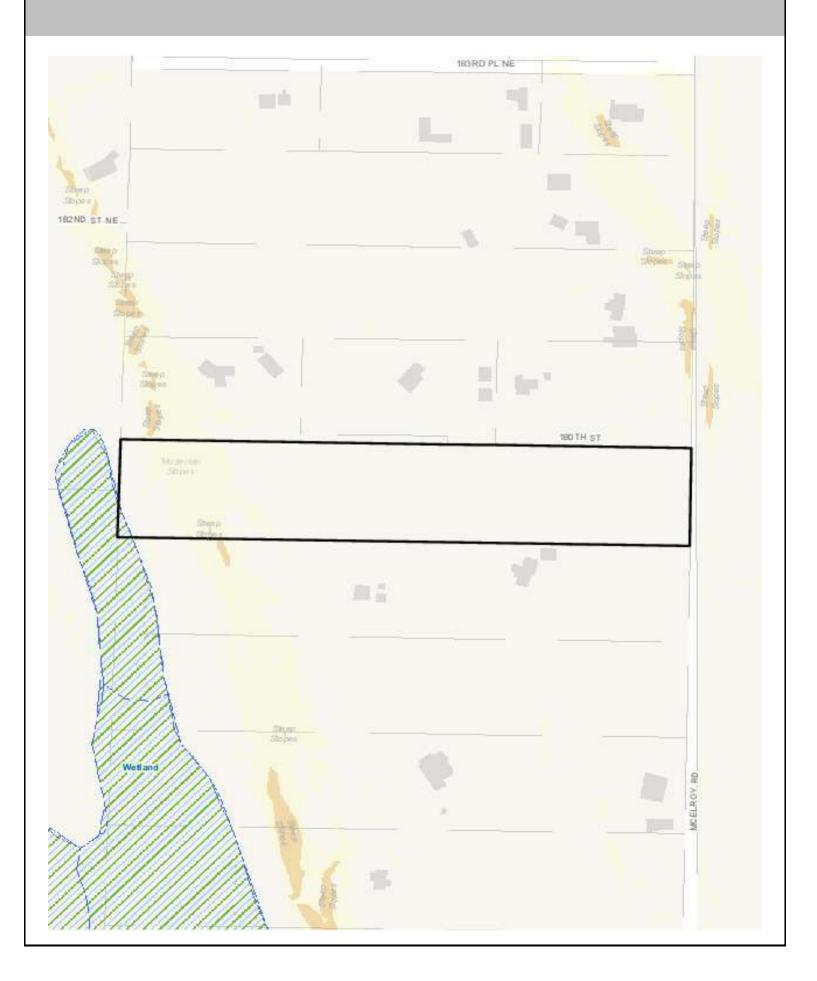

nt   | 0%                         | Underground Detention<br>and Treatment | On a site by site basis |
|-----------------------------------------|----|----------------------|----------------------------|----------------------------------------|-------------------------|
| Infiltrating<br>Bioretention Planter    | 0% | Ponds and Wetlands   | 7%                         | Aboveground Sand<br>Filtration         | 7%                      |
| Non-Infiltrating<br>Bioretention        | 0% | Basic Filter Strips  | On a site by site basis    | Infiltration BMPs                      | 7%                      |
|                                         |    | Biofiltration Swales | On a site by<br>site basis | Dispersion BMPs                        | 7%                      |

### CRITICAL AREAS MAP



## UTILITIES MAP