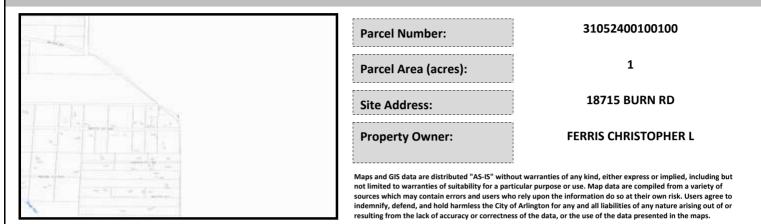

## City of Arlington Preliminary Site Assessment

## SITE INFORMATION



Figure 1. Location Map.

## SITE CHARACTERISTICS

| Percent Saturated/Wetland Soils Onsite |           |       |                             | Low:         | 99.9% |
|----------------------------------------|-----------|-------|-----------------------------|--------------|-------|
|                                        |           |       | USGS Aquifer                | Medium:      |       |
| Slopes Onsite                          | 0 to 8%   | 99.9% | Sensitivity                 | High:        |       |
|                                        | 8 to 12%  |       | Drinking Water Well Onsite? |              | No    |
|                                        | 12 to 15% |       |                             |              |       |
|                                        | 15 to 20%