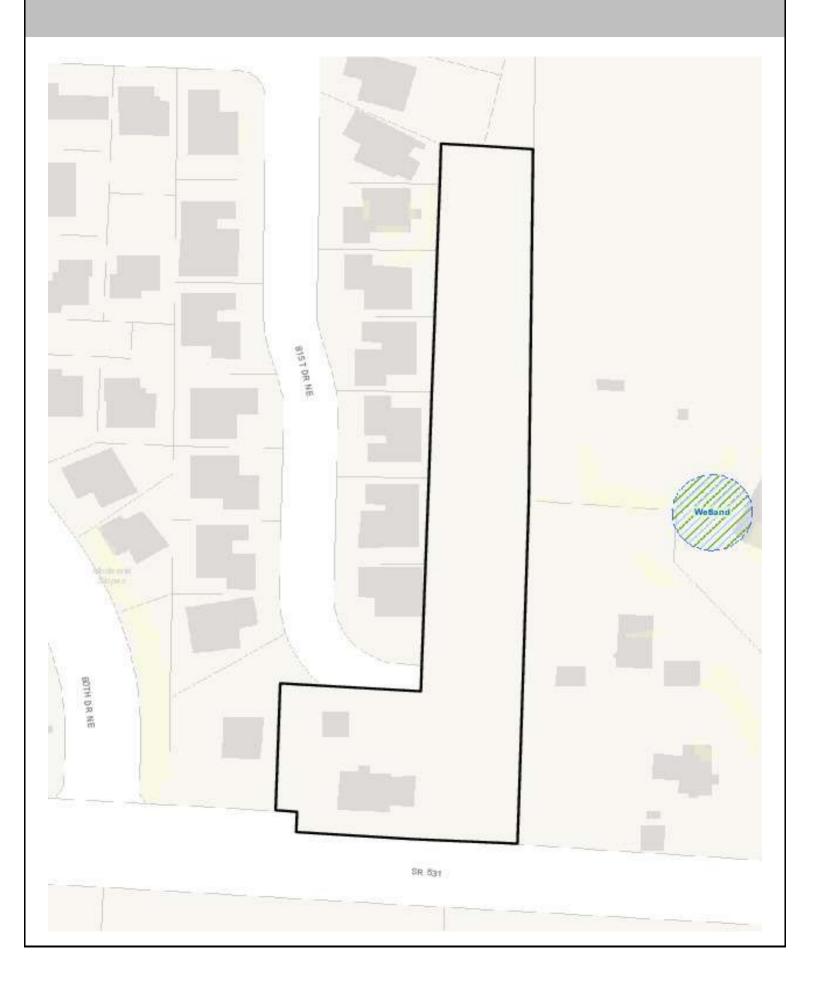

| 0%                         | Underground Detention<br>and Treatment | On a site by site basis |
|-----------------------------------------|----|----------------------|----------------------------|----------------------------------------|-------------------------|
| Infiltrating<br>Bioretention Planter    | 0% | Ponds and Wetlands   | On a site by site basis    | Aboveground Sand<br>Filtration         | On a site by site basis |
| Non-Infiltrating<br>Bioretention        | 0% | Basic Filter Strips  | On a site by<br>site basis | Infiltration BMPs                      | On a site by site basis |
|                                         |    | Biofiltration Swales | On a site by site basis    | Dispersion BMPs                        | On a site by site basis |

## **CRITICAL AREAS MAP**