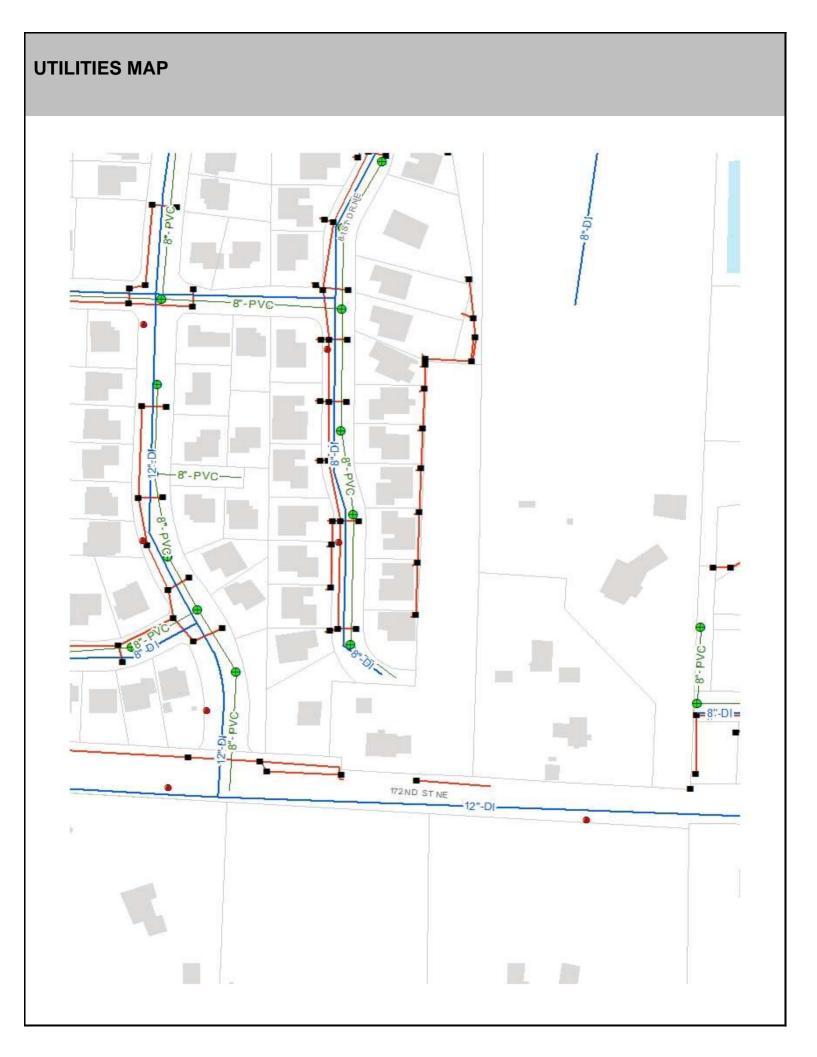

| 0%                         | Underground Detention<br>and Treatment | On a site by site basis |
|-----------------------------------------|----|----------------------|----------------------------|----------------------------------------|-------------------------|
| Infiltrating<br>Bioretention Planter    | 0% | Ponds and Wetlands   | On a site by site basis    | Aboveground Sand<br>Filtration         | On a site by site basis |
| Non-Infiltrating<br>Bioretention        | 0% | Basic Filter Strips  | On a site by<br>site basis | Infiltration BMPs                      | On a site by site basis |
|                                         |    | Biofiltration Swales | On a site by site basis    | Dispersion BMPs                        | On a site by site basis |

## **CRITICAL AREAS MAP**