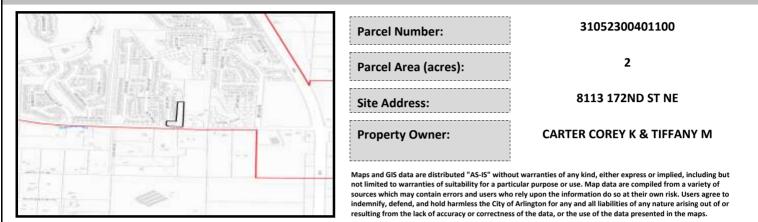

# City of Arlington Preliminary Site Assessment

### SITE INFORMATION



Figure 1. Location Map.

#### SITE CHARACTERISTICS

| Percent Saturated | d/Wetland Soils Onsite |                          |                                                                | Low:    | 100.0% |
|-------------------|------------------------|--------------------------|----------------------------------------------------------------|---------|--------|
|                   |                        |                          | USGS Aquifer                                                   | Medium: | i      |
|                   | 0 to 8%                | 90.4%                    | Sensitivity                                                    | High:   |        |
| Slopes Onsite     | 8 to 12%               | 8.9%<br><br>0.6%<br>0.1% | Drinking Water Well Onsite?<br>Soil Cont