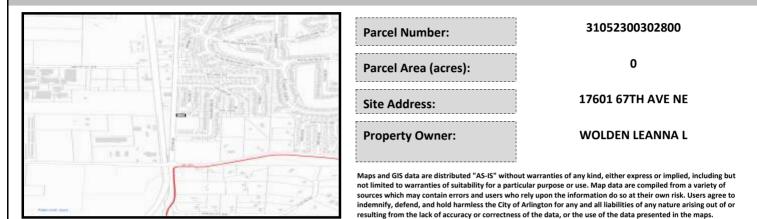

## City of Arlington Preliminary Site Assessment

## SITE INFORMATION



Figure 1. Location Map.

## SITE CHARACTERISTICS

| Percent Saturated/Wetland Soils Onsite |           |       |                             | Low:    |       |
|----------------------------------------|-----------|-------|-----------------------------|---------|-------|
|                                        |           |       | USGS Aquifer                | Medium: | 82.3% |
|                                        | 0 to 8%   | 76.6% | Sensitivity                 | High:   | 17.7% |
| Slopes Onsite                          | 8 to 12%  | 5.9%  | Drinking Water Well Onsite? |         | No    |
|                                        | 12 to 15% | 5.3%  |                             |         |       |
|                                        | 15 to 20% | 1.5%  | Soil Contamination