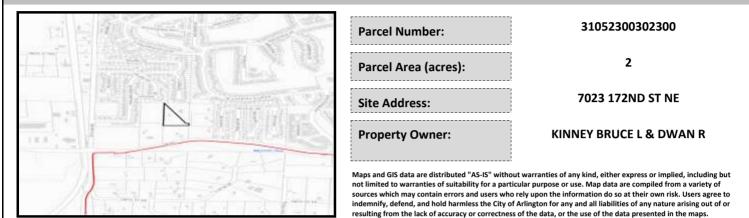

# City of Arlington Preliminary Site Assessment

### SITE INFORMATION



Figure 1. Location Map.

#### SITE CHARACTERISTICS

| Percent Saturated/Wetland Soils Onsite |           | 0.9706694843 |                                                                | Low:    | 81.2% |
|----------------------------------------|-----------|--------------|----------------------------------------------------------------|---------|-------|
|                                        |           | 4            | USGS Aquifer                                                   | Medium: | 18.8% |
|                                        | 0 to 8%   | 3.1%         | Sensitivity                                                    | High:   |       |
| Slopes Onsite                          | 8 to 12%  | 10.5%        | Drinking Water Well Onsite?<br>Soil Contamination Area Onsite? |