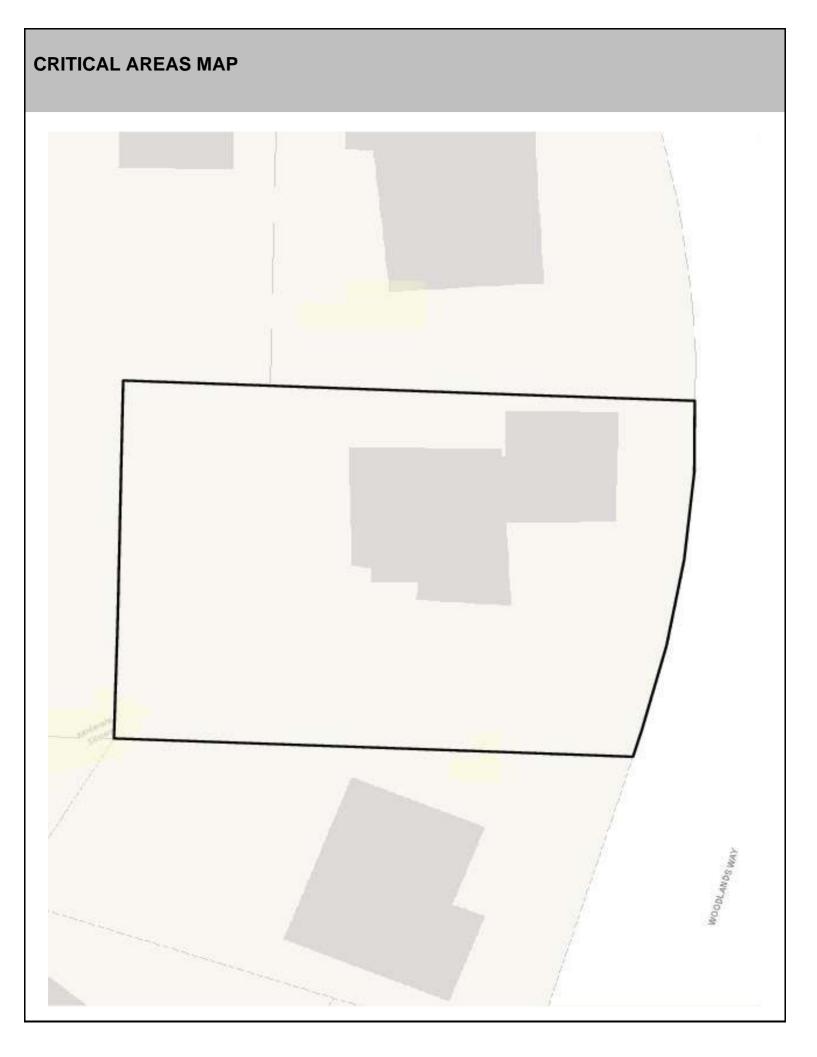

## SITE INFORMATION

Figure 1. Location Map.

| Parcel Number:       | 31052300201500     |  |  |
|----------------------|--------------------|--|--|
| Parcel Area (acres): | 0                  |  |  |
| Site Address:        | 18406 WOODLANDS WA |  |  |