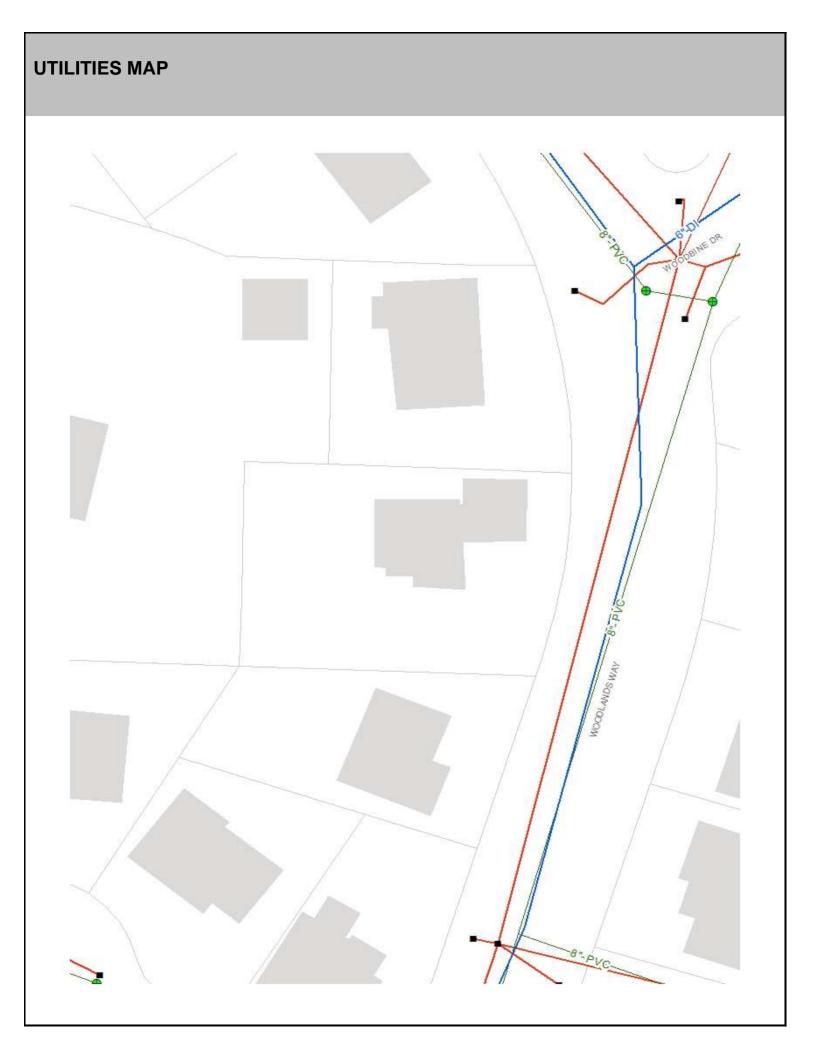

## SITE INFORMATION

Figure 1. Location Map.

| Parcel Number:       | 31052300201500     |  |  |
|----------------------|--------------------|--|--|
| Parcel Area (acres): | 0                  |  |  |
| Site Address:        | 18406 WOODLANDS WA |  |  |