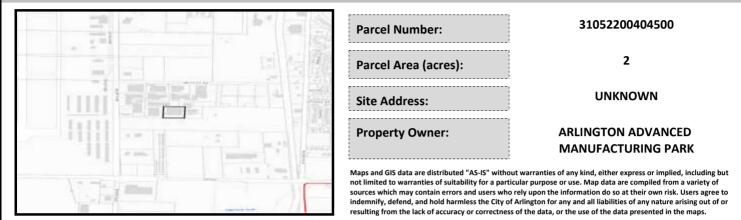

# City of Arlington Preliminary Site Assessment

## SITE INFORMATION



#### Figure 1. Location Map.

## SITE CHARACTERISTICS

| Percent Saturated/Wetland Soils Onsite |           |        |                                                                | Low:    |       |
|----------------------------------------|-----------|--------|----------------------------------------------------------------|---------|-------|
|                                        |           |        | USGS Aquifer                                                   | Medium: | 16.8% |
| Slopes Onsite                          | 0 to 8%   | 100.0% | Sensitivity                                                    | High:   | 83.2% |
|                                        | 8 to 12%  |        | Drinking Water Well Onsite?<br>Soil Contamination Area Onsite? |         | No    |
|