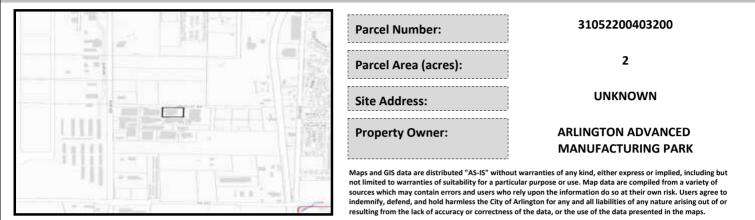

# City of Arlington Preliminary Site Assessment

## SITE INFORMATION



#### Figure 1. Location Map.

### SITE CHARACTERISTICS

| Percent Saturated/Wetland Soils Onsite |           |        |                                 | Low:<br>Medium: | 100.0% |
|----------------------------------------|-----------|--------|---------------------------------|-----------------|--------|
|                                        |           |        | USGS Aquifer                    |                 |        |
| Slopes Onsite                          | 0 to 8%   | 100.0% | Sensitivity                     | High:           |        |
|                                        | 8 to 12%  |        | Drinking Water Well Onsite?     |                 | No     |
|                                        | 12 to 15% |        |                                 |                 |