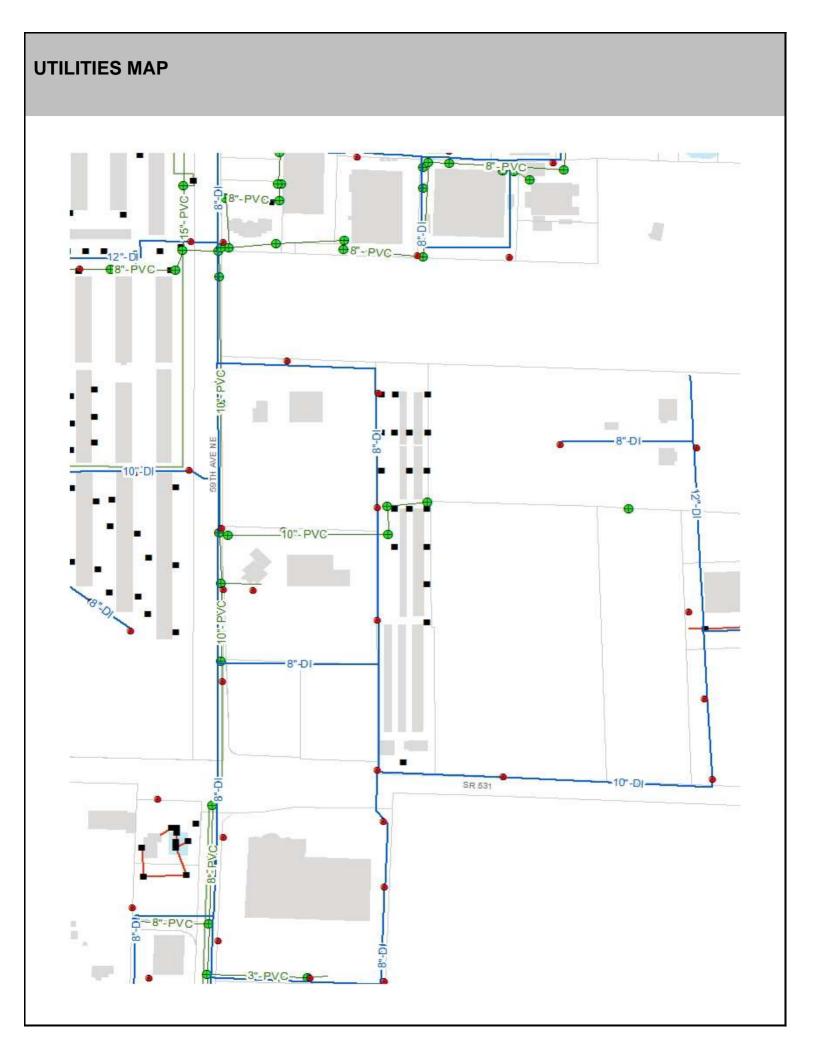

0% | Permeable Pavement   | 0%                         | Underground Detention<br>and Treatment | On a site by site basis |
|-----------------------------------------|----|----------------------|----------------------------|----------------------------------------|-------------------------|
| Infiltrating<br>Bioretention Planter    | 0% | Ponds and Wetlands   | On a site by site basis    | Aboveground Sand<br>Filtration         | On a site by site basis |
| Non-Infiltrating<br>Bioretention        | 0% | Basic Filter Strips  | On a site by<br>site basis | Infiltration BMPs                      | On a site by site basis |
|                                         |    | Biofiltration Swales | On a site by site basis    | Dispersion BMPs                        | On a site by site basis |