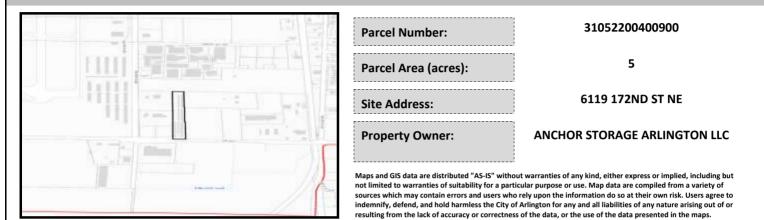

# City of Arlington Preliminary Site Assessment

## SITE INFORMATION



#### Figure 1. Location Map.

### SITE CHARACTERISTICS

| Percent Saturated/Wetland Soils Onsite |           |       |                                                                | Low:    |       |
|----------------------------------------|-----------|-------|----------------------------------------------------------------|---------|-------|
|                                        |           |       | USGS Aquifer                                                   | Medium: | 48.1% |
| Slopes Onsite                          | 0 to 8%   | 97.8% | Sensitivity                                                    | High:   | 51.9% |
|                                        | 8 to 12%  | 1.6%  | Drinking Water Well Onsite?<br>Soil Contamination Area Onsite? |         | No    |
|