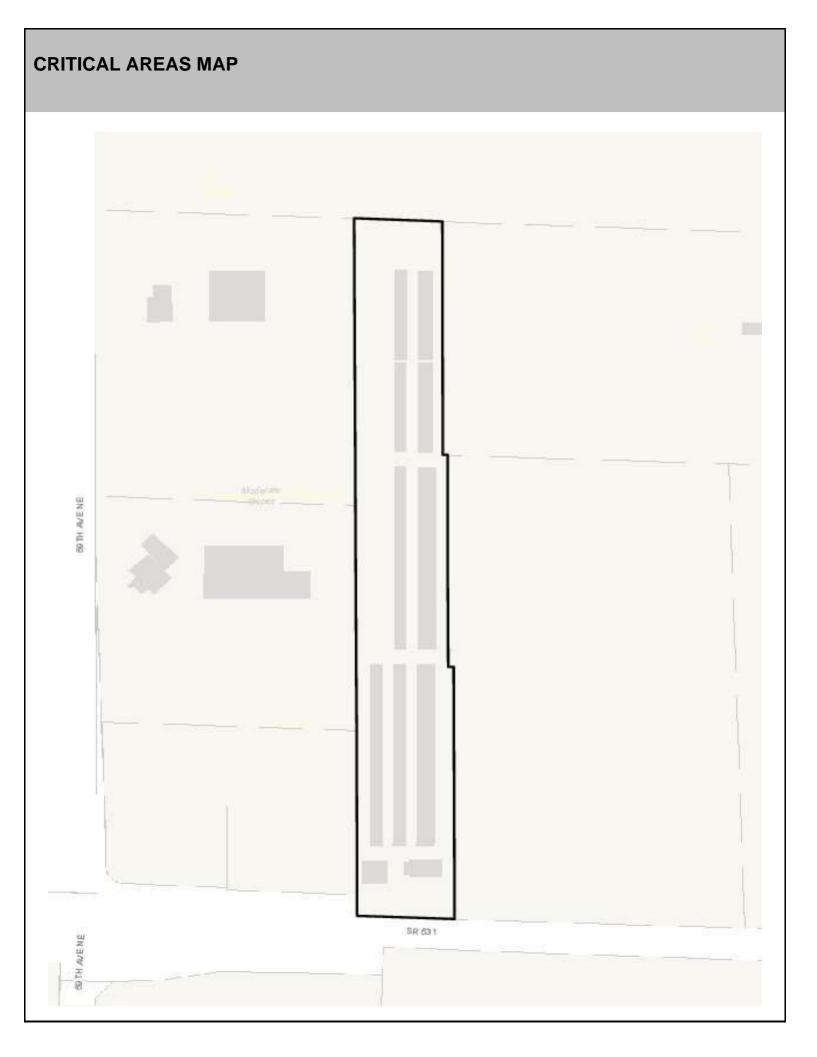

### SITE CHARACTERISTICS

| Percent Saturated/Wetland Soils Onsite |           |       |                                                                | Low:    |       |
|----------------------------------------|-----------|-------|----------------------------------------------------------------|---------|-------|
|                                        |           |       | USGS Aquifer                                                   | Medium: | 48.1% |
| Slopes Onsite                          | 0 to 8%   | 97.8% | Sensitivity                                                    | High:   | 51.9% |
|                                        | 8 to 12%  | 1.6%  | Drinking Water Well Onsite?<br>Soil Contamination Area Onsite? |         | No    |
|                                        | 12 to 15% | 0.5%  |                                                                |         |       |
|                                        | 15 to 20% |       |                                                                |         | No    |
|                                        | 20 to 33% | -     | UST Onsite?                                                    |         | No    |
|                                        | > 33%     | -     | Septic System Onsite?                                          |         | Yes   |