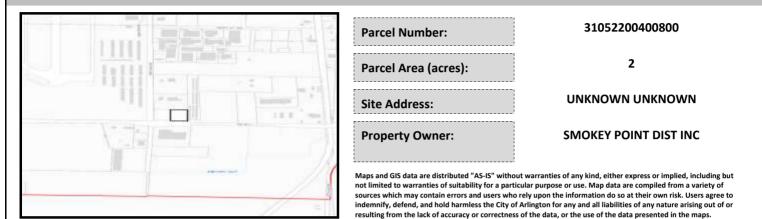

# City of Arlington Preliminary Site Assessment

## SITE INFORMATION



#### Figure 1. Location Map.

### SITE CHARACTERISTICS

| Percent Saturated/Wetland Soils Onsite |           |       |                                                | Low:    |        |
|----------------------------------------|-----------|-------|------------------------------------------------|---------|--------|
|                                        |           |       | USGS Aquifer                                   | Medium: |        |
| Slopes Onsite                          | 0 to 8%   | 99.8% | Sensitivity                                    | High:   | 100.0% |
|                                        | 8 to 12%  | 0.2%  | Drinking Water Wel                             | Onsite? | No     |
|                                        | 12 to 15% |       | Soil Contamination Area