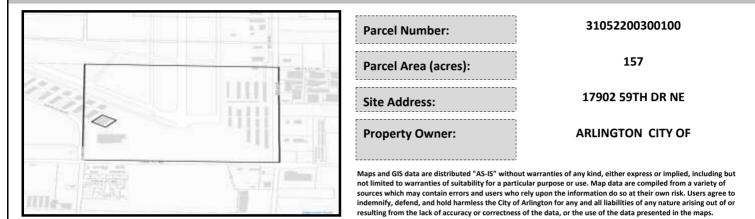

# City of Arlington Preliminary Site Assessment

### SITE INFORMATION



#### Figure 1. Location Map.

#### SITE CHARACTERISTICS

| Percent Saturated/Wetland Soils Onsite |           |          |                                                                | Low:    |       |
|----------------------------------------|-----------|----------|----------------------------------------------------------------|---------|-------|
|                                        |           |          | USGS Aquifer<br>Sensitivity                                    | Medium: | 55.6% |
|                                        | 0 to 8%   | 98.8%    |                                                                | High:   | 44.4% |
| Slopes Onsite                          | 8 to 12%  | 0.7%     | Drinking Water Well Onsite?<br>Soil Contamination Area Onsite? |         | Yes