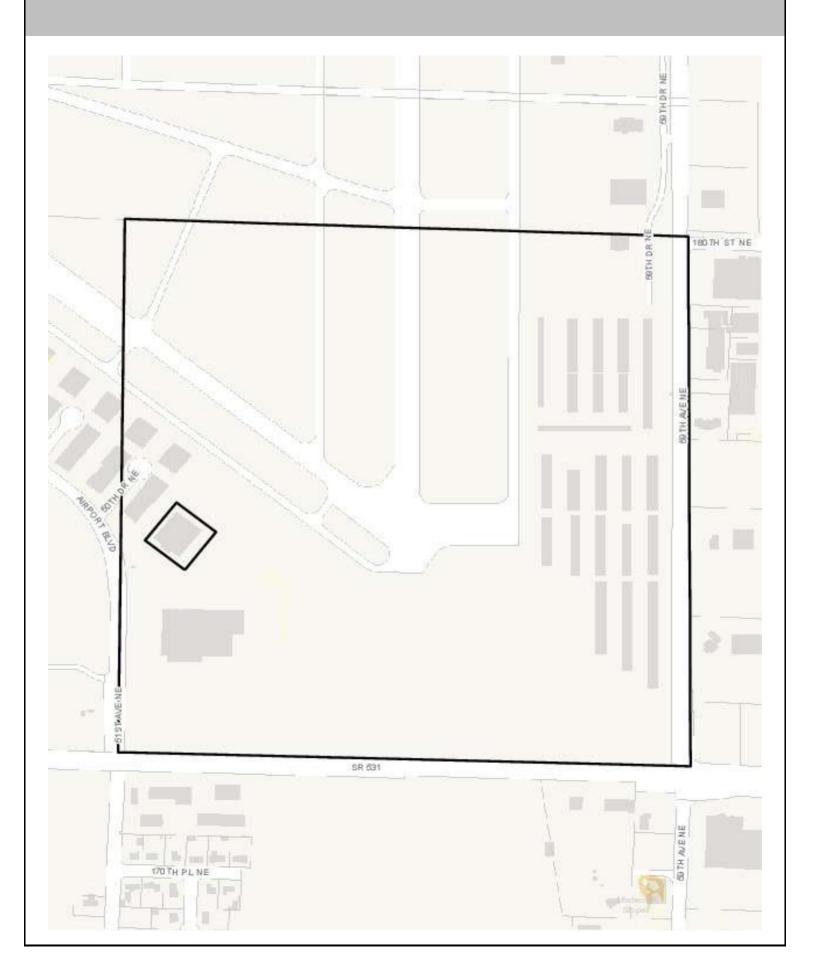

nt   | 0%                         | Underground Detention<br>and Treatment | On a site by site basis |
|-----------------------------------------|----|----------------------|----------------------------|----------------------------------------|-------------------------|
| Infiltrating<br>Bioretention Planter    | 0% | Ponds and Wetlands   | 0%                         | Aboveground Sand<br>Filtration         | On a site by site basis |
| Non-Infiltrating<br>Bioretention        | 0% | Basic Filter Strips  | On a site by site basis    | Infiltration BMPs                      | On a site by site basis |
|                                         |    | Biofiltration Swales | On a site by<br>site basis | Dispersion BMPs                        | On a site by site basis |

### CRITICAL AREAS MAP



## UTILITIES MAP