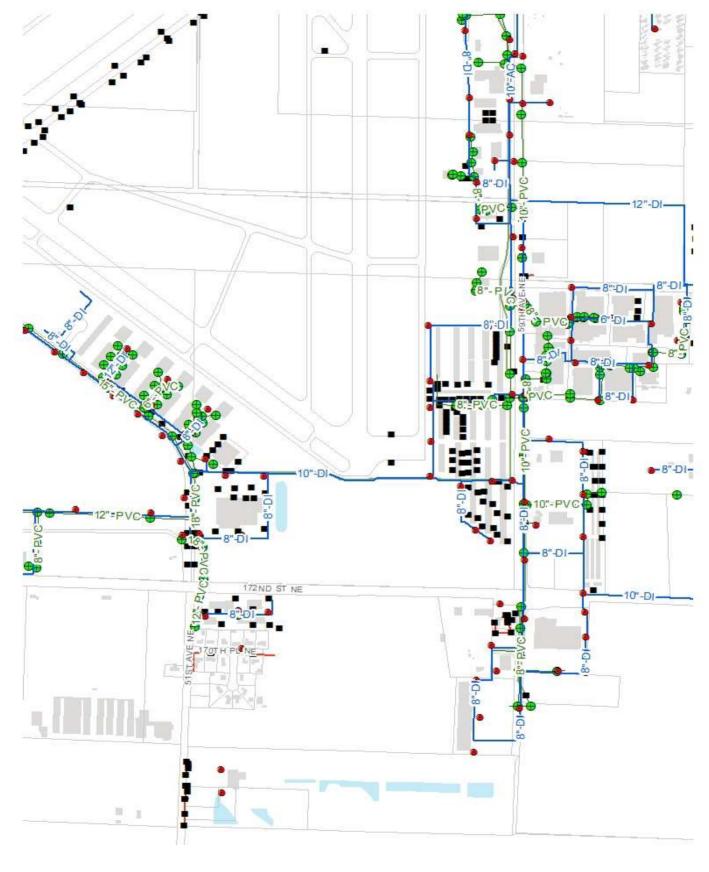

| Underground Detention<br>and Treatment | On a site by site basis |
|-----------------------------------------|----|----------------------|----------------------------|----------------------------------------|-------------------------|
| Infiltrating<br>Bioretention Planter    | 0% | Ponds and Wetlands   | 0%                         | Aboveground Sand<br>Filtration         | On a site by site basis |
| Non-Infiltrating<br>Bioretention        | 0% | Basic Filter Strips  | On a site by site basis    | Infiltration BMPs                      | On a site by site basis |
|                                         |    | Biofiltration Swales | On a site by<br>site basis | Dispersion BMPs                        | On a site by site basis |

### CRITICAL AREAS MAP



## UTILITIES MAP