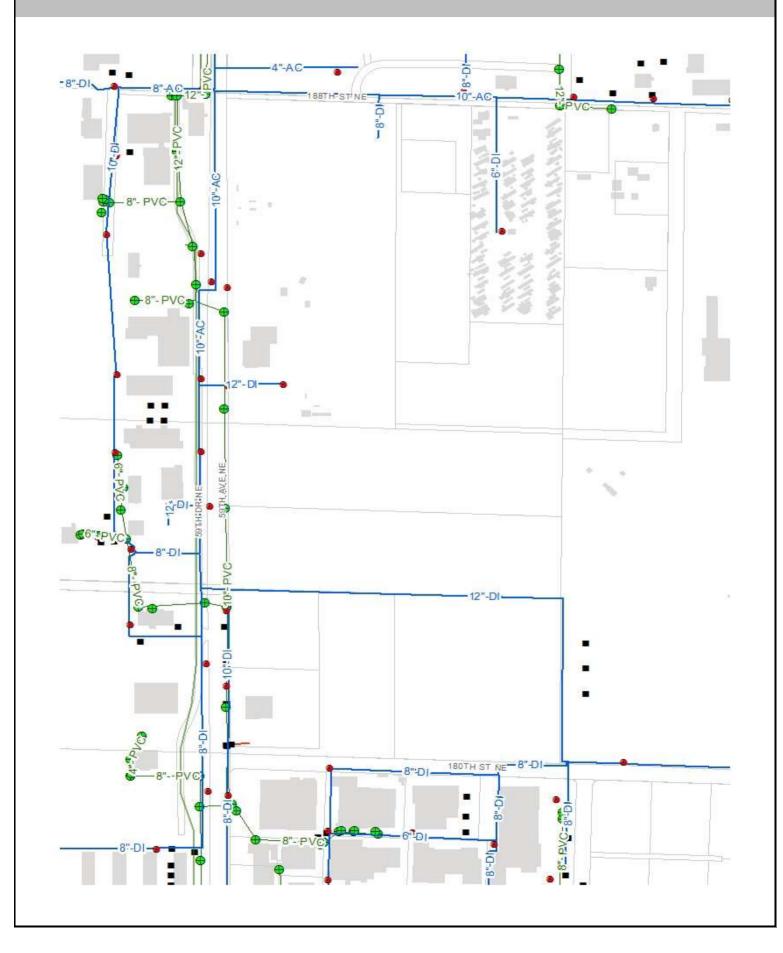

ermeable Pavement   | 0%                      | Underground Detention<br>and Treatment | On a site by site basis |
|-----------------------------------------|----|----------------------|-------------------------|----------------------------------------|-------------------------|
| Infiltrating<br>Bioretention Planter    | 0% | Ponds and Wetlands   | On a site by site basis | Aboveground Sand<br>Filtration         | On a site by site basis |
| Non-Infiltrating<br>Bioretention        | 0% | Basic Filter Strips  | On a site by site basis | Infiltration BMPs                      | On a site by site basis |
|                                         |    | Biofiltration Swales | On a site by site basis | Dispersion BMPs                        | On a site by site basis |



## **UTILITIES MAP**