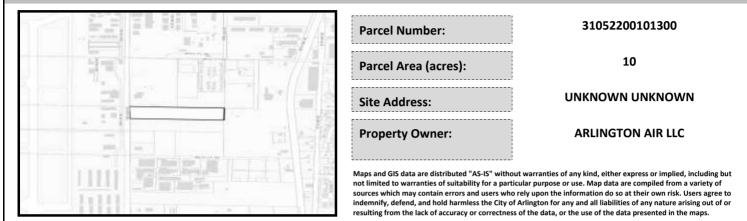

# City of Arlington Preliminary Site Assessment

### SITE INFORMATION



Figure 1. Location Map.

#### SITE CHARACTERISTICS

| Percent Saturated/Wetland Soils Onsite |           |       |                                 | Low:      |       |
|----------------------------------------|-----------|-------|---------------------------------|-----------|-------|
|                                        |           |       | USGS Aquifer                    | Medium:   | 3.5%  |
|                                        | 0 to 8%   | 97.8% | Sensitivity                     | High:     | 96.5% |
| Slopes Onsite                          | 8 to 12%  | 1.7%  | Drinking Water Wel              | l Onsite? | No    |
|                                        | 12 to 15% | 0.4%  |                                 |           |       |
|                                        | 1