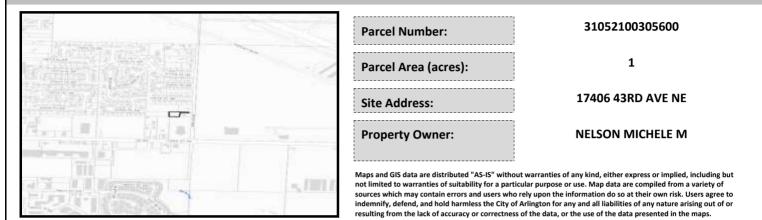

# City of Arlington Preliminary Site Assessment

# SITE INFORMATION



#### Figure 1. Location Map.

### SITE CHARACTERISTICS

| Percent Saturated/Wetland Soils Onsite |           |        |                                 | Low:    |        |
|----------------------------------------|-----------|--------|---------------------------------|---------|--------|
|                                        |           |        | USGS Aquifer                    | Medium: |        |
| Slopes Onsite                          | 0 to 8%   | 100.0% | Sensitivity                     | High:   | 100.0% |
|                                        | 8 to 12%  |        | Drinking Water Well Onsite?     |         | No     |
|                                        | 12 to 15% |        |                                 |         |        |
|