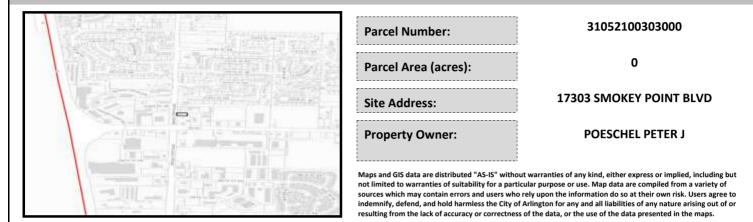

# City of Arlington Preliminary Site Assessment

## SITE INFORMATION



#### Figure 1. Location Map.

## SITE CHARACTERISTICS

| Percent Saturated/Wetland Soils Onsite |           |        |                             | Low:         |       |
|----------------------------------------|-----------|--------|-----------------------------|--------------|-------|
|                                        |           |        | USGS Aquifer                | Medium:      | 92.2% |
| Slopes Onsite                          | 0 to 8%   | 100.0% | Sensitivity                 | High:        | 7.8%  |
|                                        | 8 to 12%  |        | Drinking Water Well Onsite? |              | No    |
|                                        | 12 to 15% |        |                             |              |       |
|