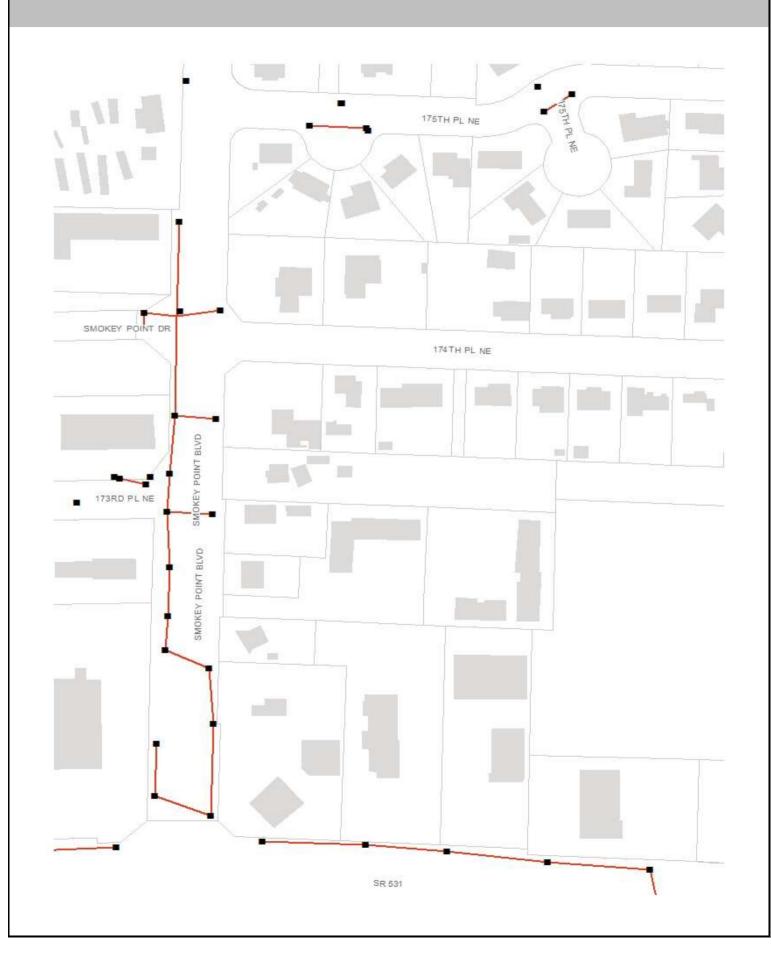

| Underground Detention<br>and Treatment | On a site by site basis    |
|-----------------------------------------|----|----------------------|----------------------------|----------------------------------------|----------------------------|
| Infiltrating<br>Bioretention Planter    | 1% | Ponds and Wetlands   | On a site by site basis    | Aboveground Sand<br>Filtration         | On a site by<br>site basis |
| Non-Infiltrating<br>Bioretention        | 1% | Basic Filter Strips  | On a site by<br>site basis | Infiltration BMPs                      | On a site by site basis    |
|                                         |    | Biofiltration Swales | On a site by<br>site basis | Dispersion BMPs                        | On a site by site basis    |



## **UTILITIES MAP**