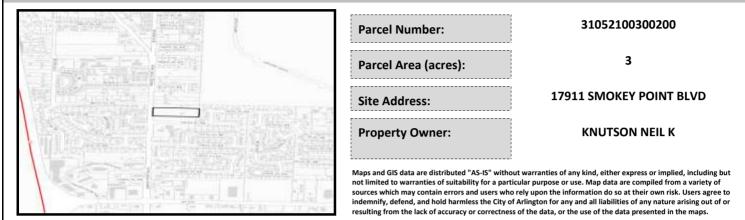

## City of Arlington Preliminary Site Assessment

## SITE INFORMATION



Figure 1. Location Map.

## SITE CHARACTERISTICS

| Percent Saturated/Wetland Soils Onsite |           |        |                             | Low:<br>Medium: | 100.0% |
|----------------------------------------|-----------|--------|-----------------------------|-----------------|--------|
|                                        |           |        | USGS Aquifer                |                 |        |
|                                        | 0 to 8%   | 100.0% | Sensitivity                 | High:           |        |
| Slopes Onsite                          | 8 to 12%  |        | Drinking Water Well Onsite? |                 | No     |
|                                        | 12 to 15% |        |                             |                 |        |
|