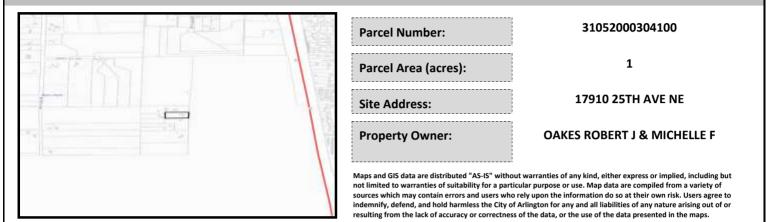

# City of Arlington Preliminary Site Assessment

## SITE INFORMATION



#### Figure 1. Location Map.

## SITE CHARACTERISTICS

| Percent Saturated/Wetland Soils Onsite |           |       |                       | Low:    |        |
|----------------------------------------|-----------|-------|-----------------------|---------|--------|
|                                        |           |       | USGS Aquifer          | Medium: |        |
|                                        | 0 to 8%   | 99.7% | Sensitivity           | High:   | 100.0% |
| Slopes Onsite                          | 8 to 12%  | 0.3%  | Drinking Water Well   | Onsite? | No     |
|                                        | 12 to 15% |       |                       |         |        |
|                                        | 15 to 20% |       | Soil Contamination    | No      |        |
|