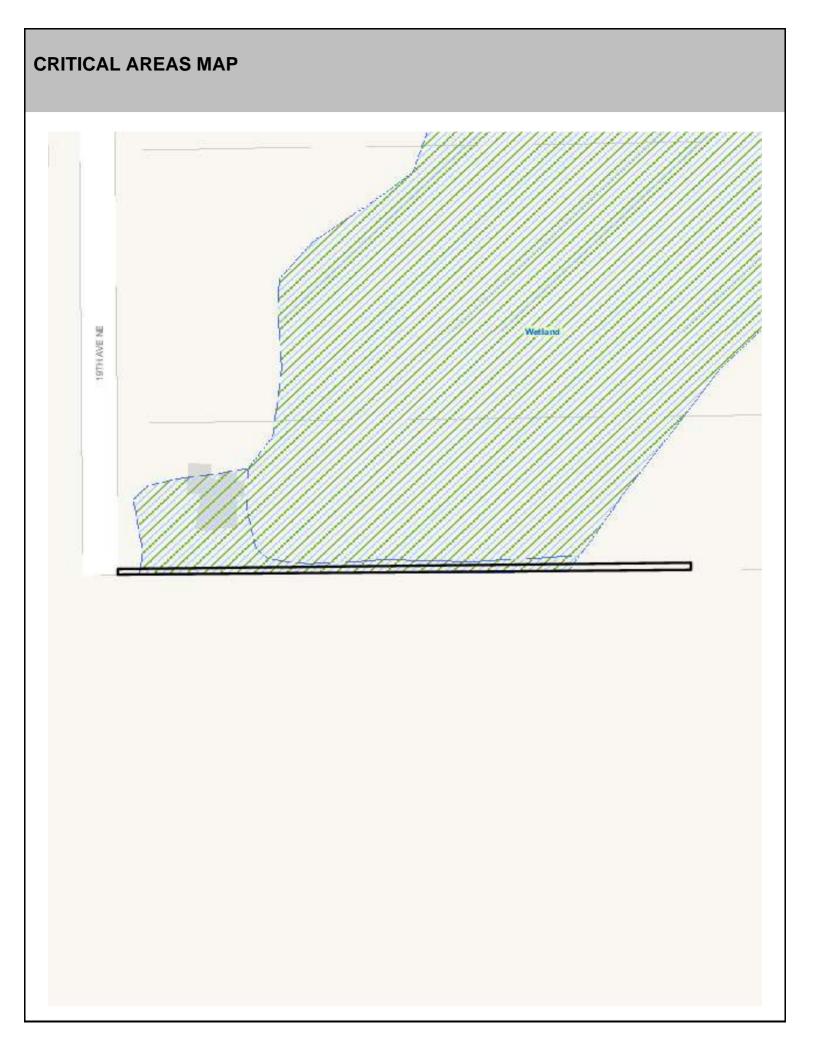

## SITE CHARACTERISTICS

| Percent Saturated/Wetland Soils Onsite |           |        |                                                                | Low:    |        |
|----------------------------------------|-----------|--------|----------------------------------------------------------------|---------|--------|
|                                        |           |        | USGS Aquifer                                                   | Medium: |        |
|                                        | 0 to 8%   | 100.0% | Sensitivity                                                    | High:   | 100.0% |
| Slopes Onsite                          | 8 to 12%  |        | Drinking Water Well Onsite?<br>Soil Contamination Area Onsite? |         | No     |
|                                        | 12 to 15% |        |                                                                |         |        |
|                                        | 15 to 20% |        |                                                                |         | No     |
|                                        | 20 to 33% |        | UST Onsite?                                                    |         | No     |
|                                        | > 33%     |        | Septic System Onsit                                            | e?      | No     |