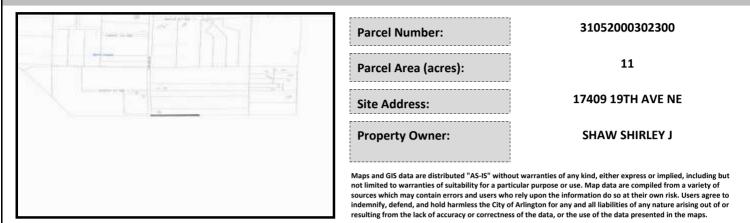

# City of Arlington Preliminary Site Assessment

## SITE INFORMATION



#### Figure 1. Location Map.

## SITE CHARACTERISTICS

| Percent Saturated/Wetland Soils Onsite |           |        |                                                                | Low:    |        |
|----------------------------------------|-----------|--------|----------------------------------------------------------------|---------|--------|
|                                        |           |        | USGS Aquifer                                                   | Medium: |        |
|                                        | 0 to 8%   | 100.0% | Sensitivity                                                    | High:   | 100.0% |
| Slopes Onsite                          | 8 to 12%  |        | Drinking Water Well Onsite?<br>Soil Contamination Area Onsite? |         | No     |
|