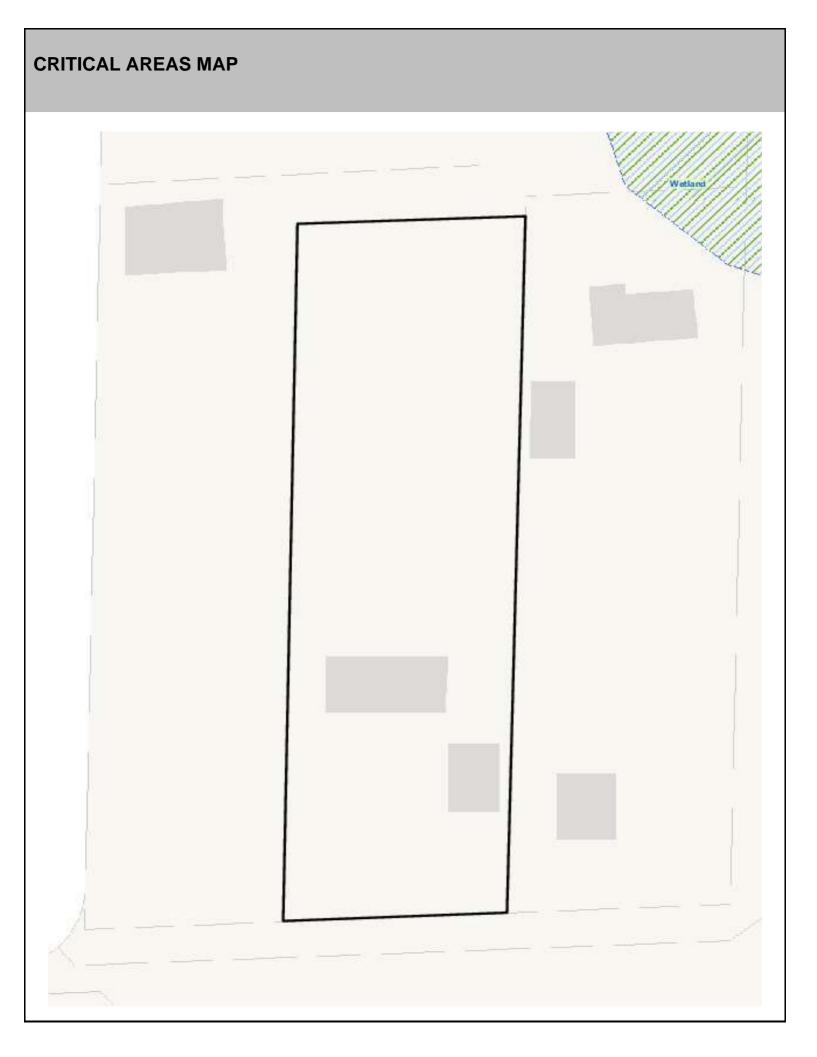

## SITE CHARACTERISTICS

| Percent Saturated/Wetland Soils Onsite |           | 2      |                                                                | Low:    |        |
|----------------------------------------|-----------|--------|----------------------------------------------------------------|---------|--------|
|                                        |           |        | USGS Aquifer                                                   | Medium: |        |
| Slopes Onsite                          | 0 to 8%   | 100.0% | Sensitivity                                                    | High:   | 100.0% |
|                                        | 8 to 12%  |        | Drinking Water Well Onsite?<br>Soil Contamination Area Onsite? |         | No     |
|                                        | 12 to 15% |        |                                                                |         |        |
|                                        | 15 to 20% |        |                                                                |         | No     |
|                                        | 20 to 33% |        | UST Onsite?                                                    |         | No     |
|                                        | > 33%     |        | Septic System Onsite?                                          |         | Yes    |