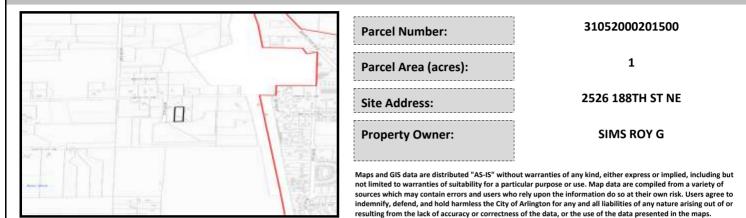

# City of Arlington Preliminary Site Assessment

## SITE INFORMATION



#### Figure 1. Location Map.

## SITE CHARACTERISTICS

| Percent Saturated/Wetland Soils Onsite |           | 2      |                                                                | Low:    |        |
|----------------------------------------|-----------|--------|----------------------------------------------------------------|---------|--------|
|                                        |           |        | USGS Aquifer                                                   | Medium: |        |
| Slopes Onsite                          | 0 to 8%   | 100.0% | Sensitivity                                                    | High:   | 100.0% |
|                                        | 8 to 12%  |        | Drinking Water Well Onsite?<br>Soil Contamination Area Onsite? |         | No     |
|