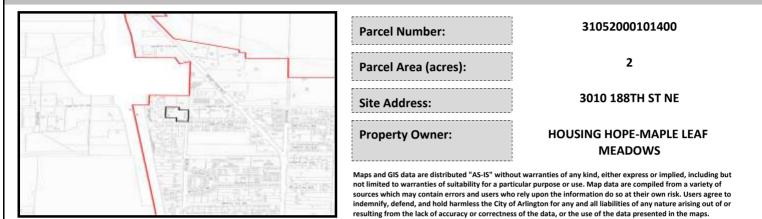

# City of Arlington Preliminary Site Assessment

## SITE INFORMATION



#### Figure 1. Location Map.

## SITE CHARACTERISTICS

| Percent Saturated/Wetland Soils Onsite |           |                      |                                                                | Low:    |        |
|----------------------------------------|-----------|----------------------|----------------------------------------------------------------|---------|--------|
|                                        |           |                      | USGS Aquifer                                                   | Medium: |        |
|                                        | 0 to 8%   | 99.0%                | Sensitivity                                                    | High:   | 100.0% |
| Slopes Onsite                          | 8 to 12%  | 0.7%<br>0.1%<br>0.2% | Drinking Water We