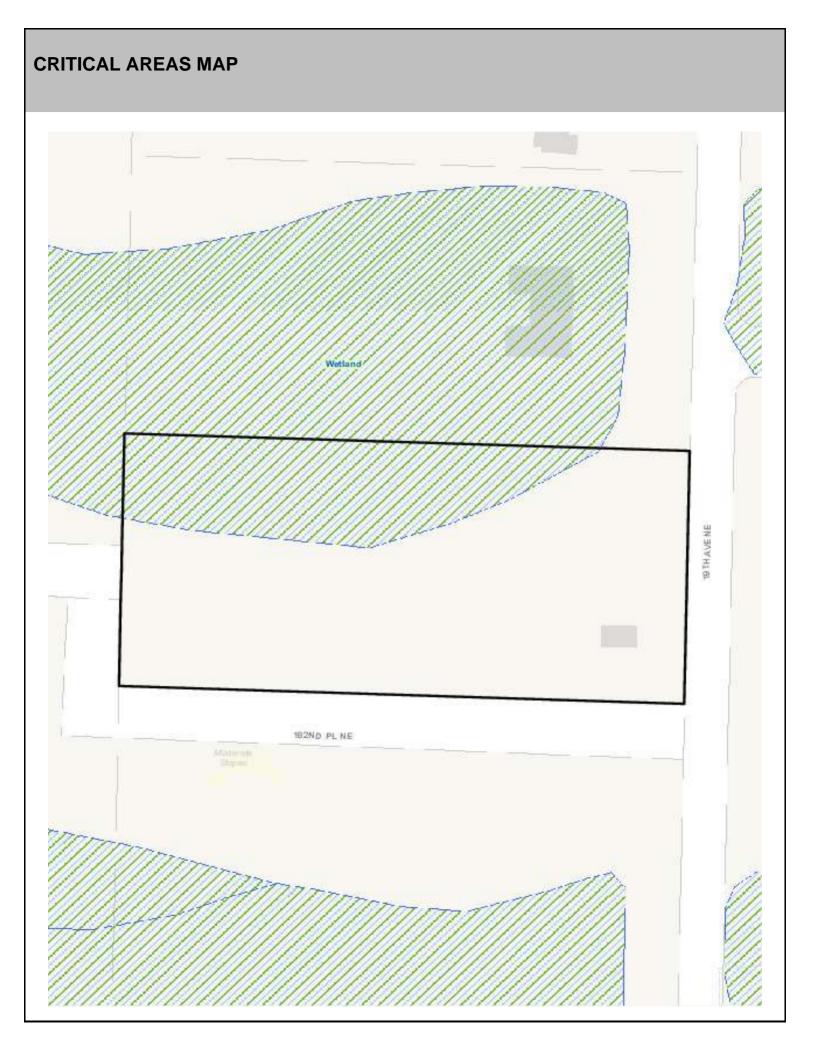

### SITE CHARACTERISTICS

| Percent Saturated/Wetland Soils Onsite |           |              |                                                                               | Low:    |        |
|----------------------------------------|-----------|--------------|-------------------------------------------------------------------------------|---------|--------|
|                                        |           |              | USGS Aquifer                                                                  | Medium: |        |
|                                        | 0 to 8%   | 99.1%        | Sensitivity                                                                   | High:   | 100.0% |
| Slopes Onsite                          | 8 to 12%  | 0.7%         | Drinking Water Well Onsite?<br>Soil Contamination Area Onsite?<br>UST Onsite? |         | No     |
|                                        | 12 to 15% | 0.2%<br>0.0% |                                                                               |         |        |
|                                        | 15 to 20% |              |                                                                               |         | No     |
|                                        | 20 to 33% |              |                                                                               |         | No     |
|                                        | > 33%     |              | Septic System Onsite?                                                         |         | Yes    |