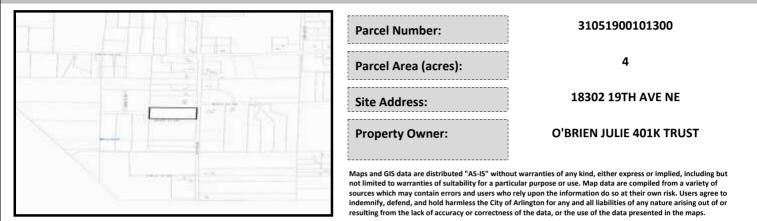

# City of Arlington Preliminary Site Assessment

## SITE INFORMATION



#### Figure 1. Location Map.

### SITE CHARACTERISTICS

| Percent Saturated/Wetland Soils Onsite |           |              |                                                                               | Low:    |        |
|----------------------------------------|-----------|--------------|-------------------------------------------------------------------------------|---------|--------|
|                                        |           |              | USGS Aquifer                                                                  | Medium: |        |
|                                        | 0 to 8%   | 99.1%        | Sensitivity                                                                   | High:   | 100.0% |
| Slopes Onsite                          | 8 to 12%  | 0.7%