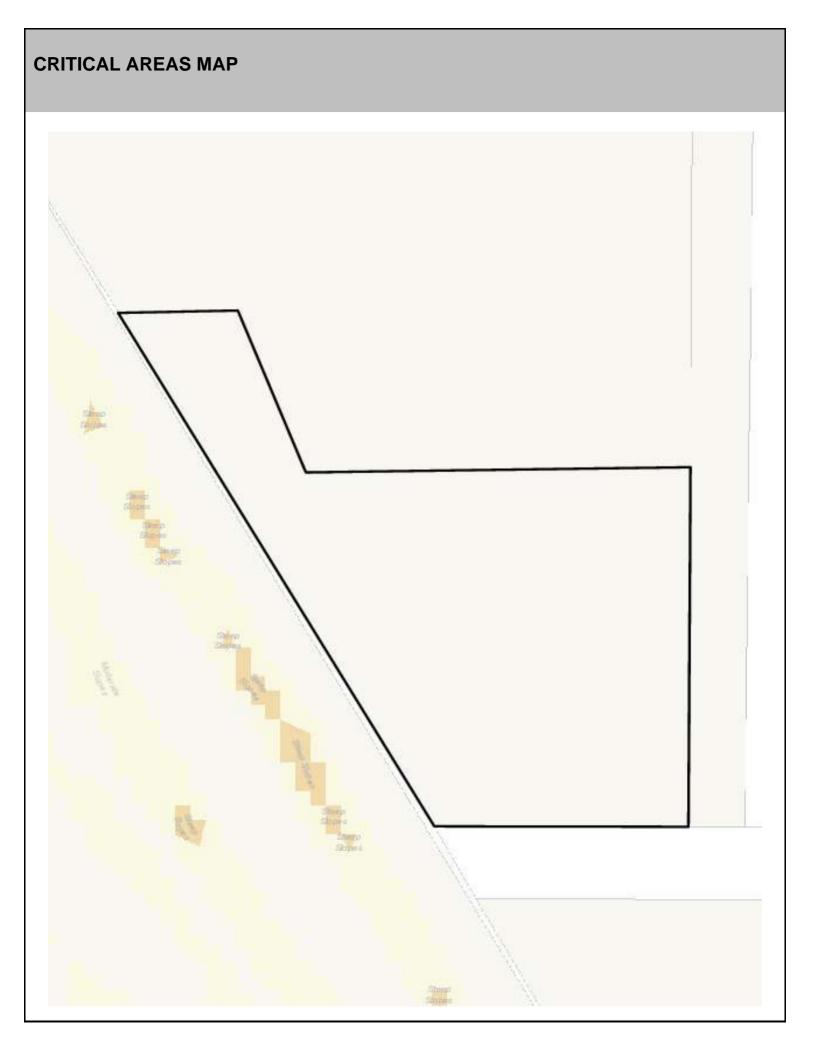

## SITE CHARACTERISTICS

| Percen | Saturated/Wetland Soils Onsit | e |
|--------|-------------------------------|---|
| 1      |                               |   |

|               | 0 to 8%   |  |
|---------------|-----------|--|
|               | 8 to 12%  |  |
|               | 12 to 15% |  |
| Slopes Onsite | 15 to 20% |  |
|               | 20 to 33% |  |
|               | > 33%     |  |

|  |                             | Low:    |        |
|--|-----------------------------|---------|--------|
|  | USGS Aquifer<br>Sensitivity | Medium: |        |
|  |                             | High:   | 100.0% |
|  | Drinking Water Well (       | No      |        |
|  | Soil Contamination A        | No      |        |
|  | UST Onsite?                 | No      |        |
|  | Septic System Onsite        | Yes     |        |