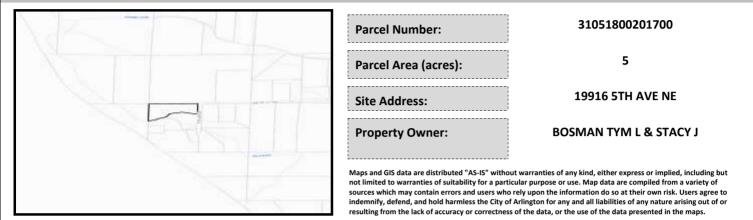

# City of Arlington Preliminary Site Assessment

## SITE INFORMATION



#### Figure 1. Location Map.

### SITE CHARACTERISTICS

| Percent Saturated/Wetland Soils Onsite |           |          |                                                                               | Low:    |        |
|----------------------------------------|-----------|----------|-------------------------------------------------------------------------------|---------|--------|
|                                        |           |          | USGS Aquifer                                                                  | Medium: |        |
|                                        | 0 to 8%   | 87.8%    | Sensitivity                                                                   | High:   | 100.0% |
| Slopes Onsite                          | 8 to 12%  | 6.3%     | Drinking Water W