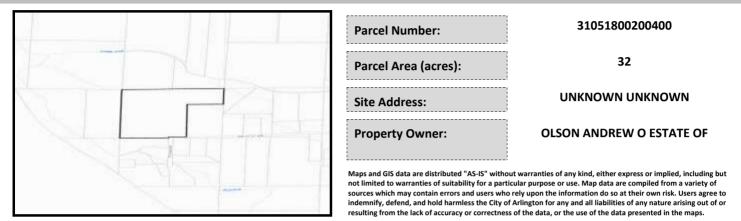

## City of Arlington Preliminary Site Assessment

## SITE INFORMATION



Figure 1. Location Map.

## SITE CHARACTERISTICS

| Percent Saturated/Wetland Soils Onsite |           |       |                                                                               | Low:    |        |
|----------------------------------------|-----------|-------|-------------------------------------------------------------------------------|---------|--------|
|                                        |           |       | USGS Aquifer<br>Sensitivity                                                   | Medium: |        |
|                                        | 0 to 8%   | 80.6% |                                                                               | High:   | 100.0% |
| Slopes Onsite                          | 8 to 12%  | 5.1%  | Drinking Water Well Onsite?<br>Soil C