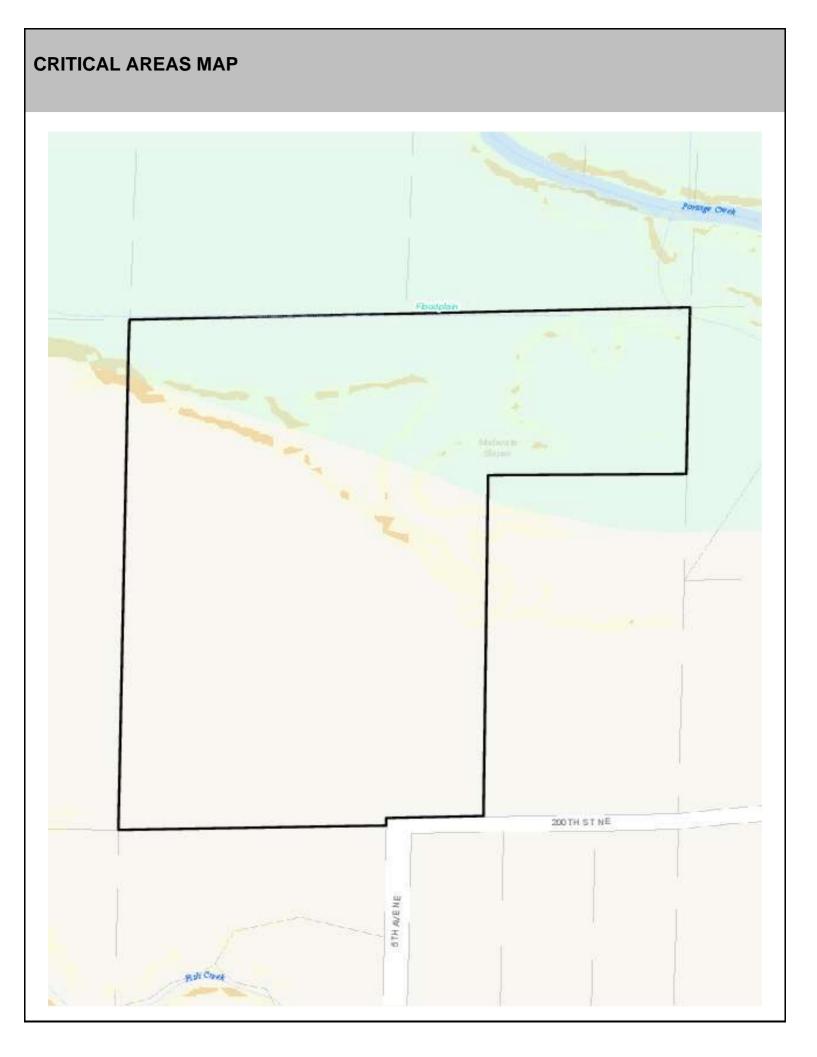

## SITE CHARACTERISTICS

| Percent Saturated/Wetland Soils Onsite |           |       |                                                                               | Low:    |        |
|----------------------------------------|-----------|-------|-------------------------------------------------------------------------------|---------|--------|
|                                        |           |       | USGS Aquifer<br>Sensitivity                                                   | Medium: |        |
|                                        | 0 to 8%   | 80.6% |                                                                               | High:   | 100.0% |
| Slopes Onsite                          | 8 to 12%  | 5.1%  | Drinking Water Well Onsite?<br>Soil Contamination Area Onsite?<br>UST Onsite? |         | No     |
|                                        | 12 to 15% | 2.2%  |                                                                               |         |        |
|                                        | 15 to 20% | 3.7%  |                                                                               |         | No     |
|                                        | 20 to 33% | 6.6%  |                                                                               |         | No     |
|                                        | > 33%     | 1.7%  | Septic System Onsite?                                                         |         | No     |