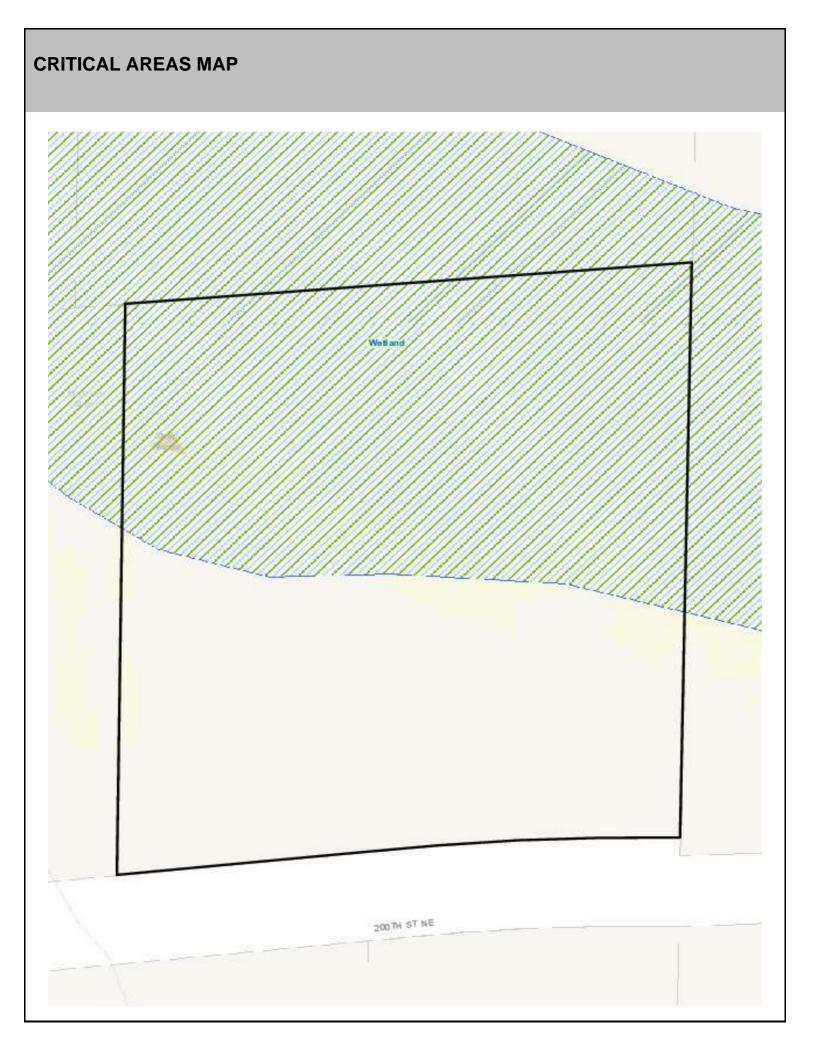

## SITE CHARACTERISTICS

| Percent Saturated/Wetland Soils Onsite |           |       |                             | Low:    |       |
|----------------------------------------|-----------|-------|-----------------------------|---------|-------|
|                                        |           |       | USGS Aquifer                | Medium: | 72.6% |
|                                        | 0 to 8%   | 77.7% | Sensitivity                 | High:   | 27.4% |
| Slopes Onsite                          | 8 to 12%  | 5.9%  | Drinking Water Well Onsite? |         | No    |
|                                        | 12 to 15% | 4.2%  |                             |         |       |
|                                        | 15 to 20% | 6.7%  | Soil Contamination          | No      |       |
|                                        | 20 to 33% | 5.5%  | UST Onsite?                 |         | No    |
|                                        | > 33%     | 0.1%  | Septic System Onsite?       |         | Yes   |