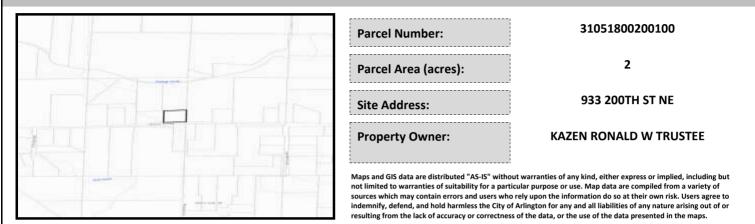

## City of Arlington Preliminary Site Assessment

## SITE INFORMATION



Figure 1. Location Map.

## SITE CHARACTERISTICS

| Percent Saturated/Wetland Soils Onsite |           |       |                             | Low:    |       |
|----------------------------------------|-----------|-------|-----------------------------|---------|-------|
|                                        |           |       | USGS Aquifer                | Medium: | 72.6% |
|                                        | 0 to 8%   | 77.7% | Sensitivity                 | High:   | 27.4% |
| Slopes Onsite                          | 8 to 12%  | 5.9%  | Drinking Water Well Onsite? |         | No    |
|                                        | 12 to 15% | 4.2%  |                             |         |       |
|                                        | 15 to 20% | 6.7%  | Soil Contamination