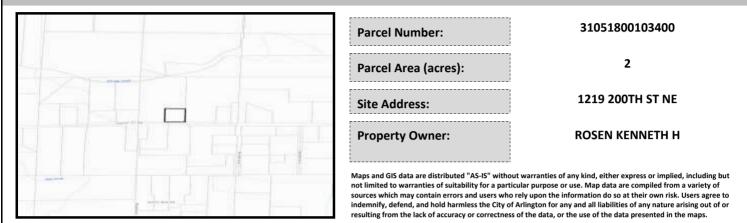

## City of Arlington Preliminary Site Assessment

## SITE INFORMATION



Figure 1. Location Map.

## SITE CHARACTERISTICS

| Percent Saturated | /Wetland Soils Onsite |       |                                                                | Low:    |       |
|-------------------|-----------------------|-------|----------------------------------------------------------------|---------|-------|
|                   | -                     |       | USGS Aquifer                                                   | Medium: | 31.5% |
|                   | 0 to 8%               | 79.7% | Sensitivity                                                    | High:   | 68.5% |
| Slopes Onsite     | 8 to 12%              | 5.6%  | Drinking Water Well Onsite?<br>Soil Contamination Area Onsite? |         | No    |
|                   | 12 to 15%             | 2.7%  |