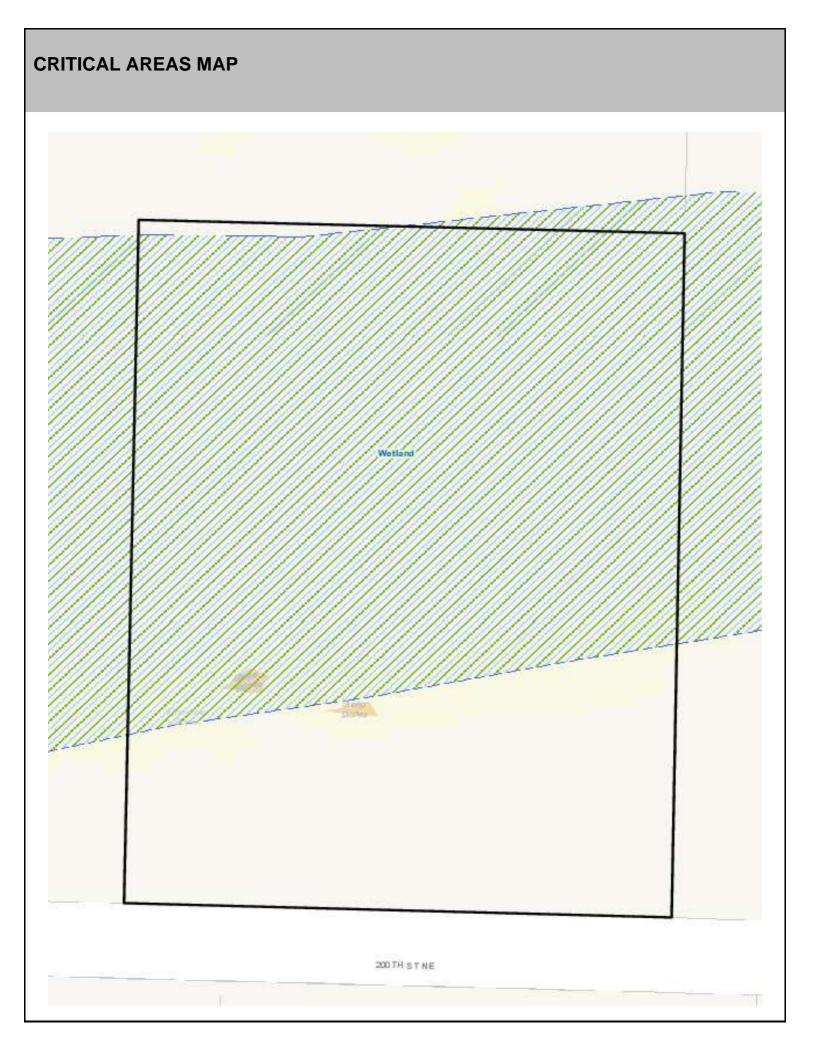

## SITE CHARACTERISTICS

| Percent Saturated | /Wetland Soils Onsite |       |                                                                | Low:    |       |
|-------------------|-----------------------|-------|----------------------------------------------------------------|---------|-------|
|                   | -                     |       | USGS Aquifer                                                   | Medium: | 31.5% |
|                   | 0 to 8%               | 79.7% | Sensitivity                                                    | High:   | 68.5% |
| Slopes Onsite     | 8 to 12%              | 5.6%  | Drinking Water Well Onsite?<br>Soil Contamination Area Onsite? |         | No    |
|                   | 12 to 15%             | 2.7%  |                                                                |         |       |
|                   | 15 to 20%             | 4.1%  |                                                                |         | No    |
|                   | 20 to 33%             | 7.6%  | UST Onsite?                                                    |         | No    |
|                   | > 33%                 | 0.3%  | Septic System Onsite?                                          |         | Yes   |