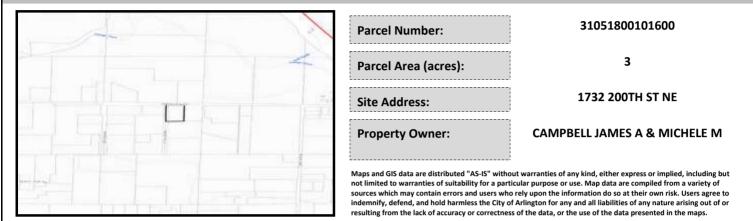

## City of Arlington Preliminary Site Assessment

## SITE INFORMATION



Figure 1. Location Map.

## SITE CHARACTERISTICS

| Percent Saturated/Wetland Soils Onsite |           |        |                             | Low:    |        |
|----------------------------------------|-----------|--------|-----------------------------|---------|--------|
|                                        |           |        | USGS Aquifer                | Medium: |        |
| Slopes Onsite                          | 0 to 8%   | 100.0% | Sensitivity                 | High:   | 100.0% |
|                                        | 8 to 12%  |        | Drinking Water Well Onsite? |         | No     |
|                                        | 12 to 15% |        |                             |         |        |
|                                        | 15 to 20% |        | Soil C