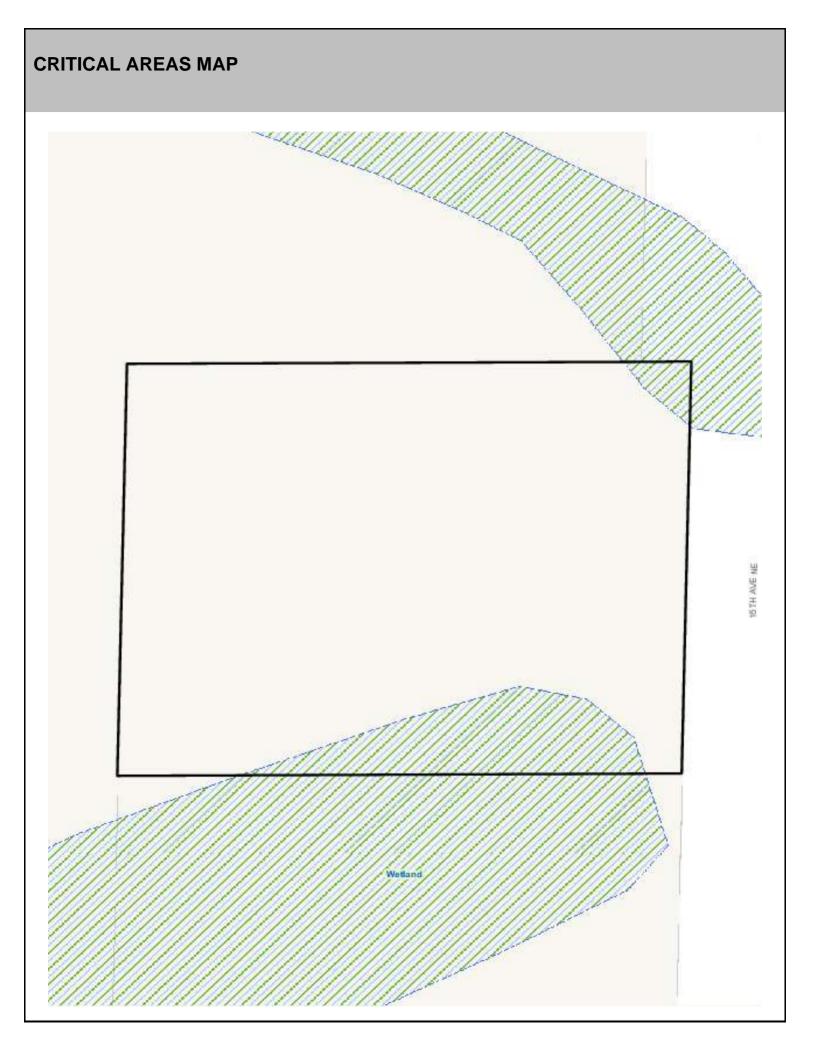

## SITE CHARACTERISTICS

Percent Saturated/Wetland Soils Onsite

| Slopes Onsite | 0 to 8%   | 100.0% |
|---------------|-----------|--------|
|               | 8 to 12%  |        |
|               | 12 to 15% |        |
|               | 15 to 20% |        |
|               | 20 to 33% |        |
|               | > 33%     | ;      |

|                             | Low:    |        |
|-----------------------------|---------|--------|
| USGS Aquifer<br>Sensitivity | Medium: |        |
|                             | High:   | 100.0% |
| Drinking Water Well         | No      |        |
| Soil Contamination A        | No      |        |
| UST Onsite?                 | No      |        |
| Septic System Onsite        | Yes     |        |