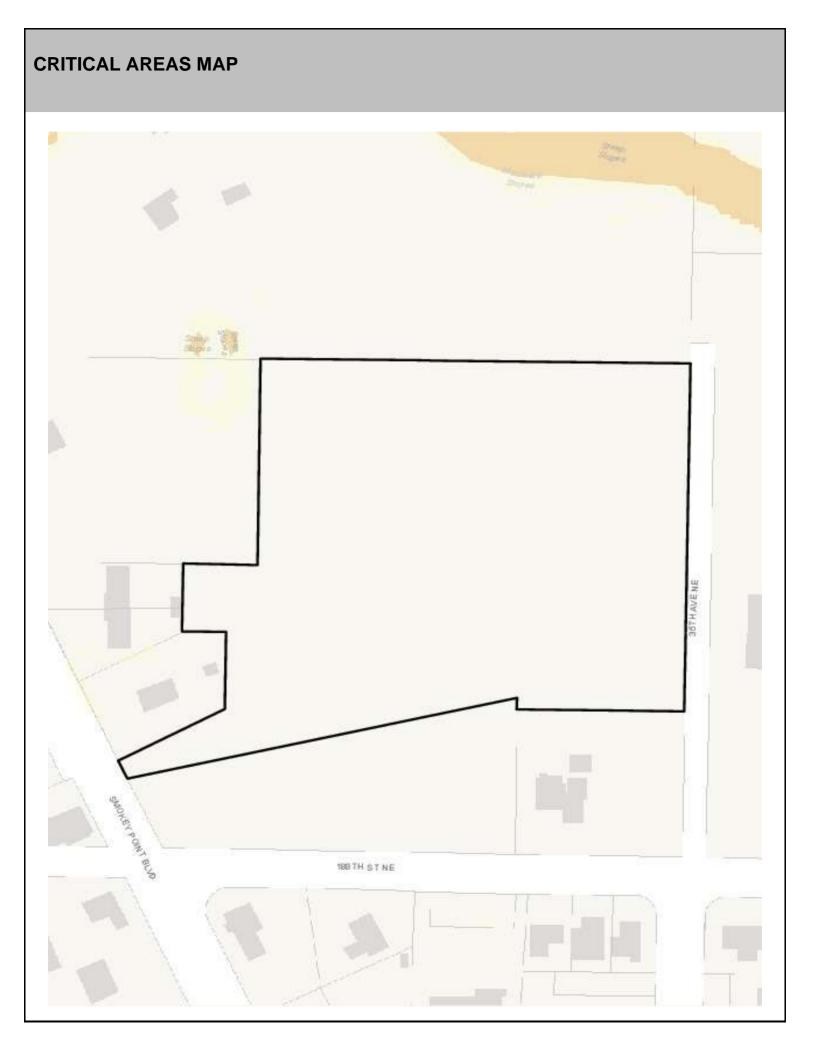

## SITE CHARACTERISTICS

| Percent Saturated/Wetland Soils Onsite |           |       |                                   | Low:      |       |
|----------------------------------------|-----------|-------|-----------------------------------|-----------|-------|
|                                        |           |       | USGS Aquifer                      | Medium:   | 1.1%  |
| Slopes Onsite                          | 0 to 8%   | 96.7% | Sensitivity<br>Drinking Water Wel | High:     | 98.9% |
|                                        | 8 to 12%  | 3.3%  |                                   | l Onsite? | No    |
|                                        | 12 to 15% |       |                                   |           |       |
|                                        | 15 to 20% |       | Soil Contamination                | No        |       |
|                                        | 20 to 33% |       | UST Onsite?                       |           | No    |
|                                        | > 33%     |       | Septic System Onsite?             |           | No    |