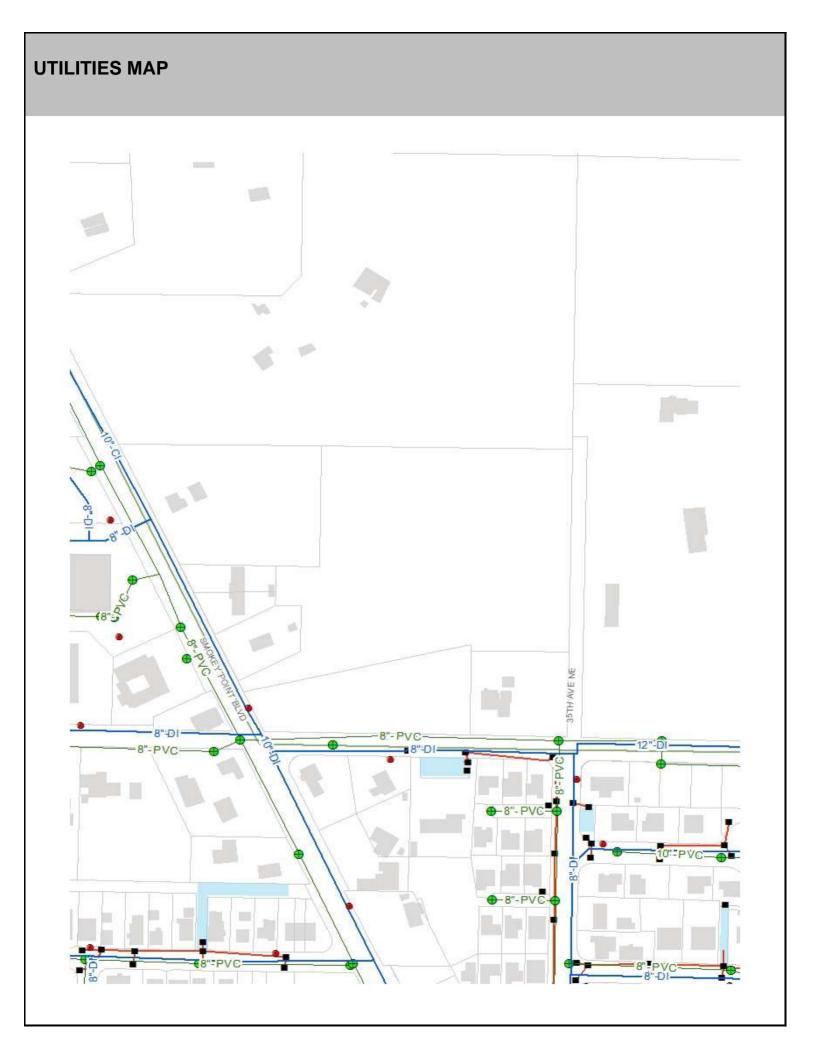

## PERCENT OF SITE POTENTIALLY NOT SUITABLE FOR BMP IMPLEMENTATION

| Infiltrating<br>Bioretention Cell/Swale | 0% | Permeable Pavement          | On a site by<br>site basis | Underground Detention<br>and Treatment | On a site by<br>site basis |
|-----------------------------------------|----|-----------------------------|----------------------------|----------------------------------------|----------------------------|
| Infiltrating<br>Bioretention Planter    | 0% | Ponds and Wetlands          | On a site by site basis    | Aboveground Sand<br>Filtration         | On a site by<br>site basis |
| Non-Infiltrating<br>Bioretention        | 0% | Basic Filter Strips         | On a site by site basis    | Infiltration BMPs                      | On a site by<br>site basis |
|                                         |    | <b>Biofiltration Swales</b> | On a site by<br>site basis | Dispersion BMPs                        | On a site by<br>site basis |