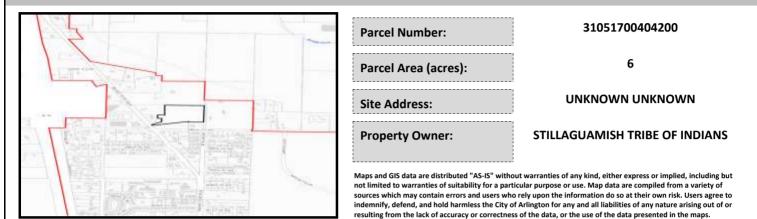

## City of Arlington Preliminary Site Assessment

## SITE INFORMATION



Figure 1. Location Map.

## SITE CHARACTERISTICS

| Percent Saturated/Wetland Soils Onsite |           |       |                                   | Low:      |       |
|----------------------------------------|-----------|-------|-----------------------------------|-----------|-------|
|                                        |           |       | USGS Aquifer                      | Medium:   | 1.1%  |
| Slopes Onsite                          | 0 to 8%   | 96.7% | Sensitivity<br>Drinking Water Wel | High:     | 98.9% |
|                                        | 8 to 12%  | 3.3%  |                                   | l Onsite? | No    |
|                                        | 12 to 15% |       |                                   |           |       |
|