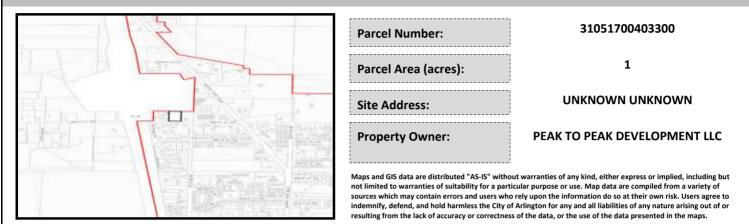

## City of Arlington Preliminary Site Assessment

## SITE INFORMATION



Figure 1. Location Map.

## SITE CHARACTERISTICS

| Percent Saturated/Wetland Soils Onsite |           |                      |                                                                               | Low:    |        |
|----------------------------------------|-----------|----------------------|-------------------------------------------------------------------------------|---------|--------|
|                                        |           |                      | USGS Aquifer                                                                  | Medium: |        |
|                                        | 0 to 8%   | 92.5%                | Sensitivity                                                                   | High:   | 100.0% |
| Slopes Onsite