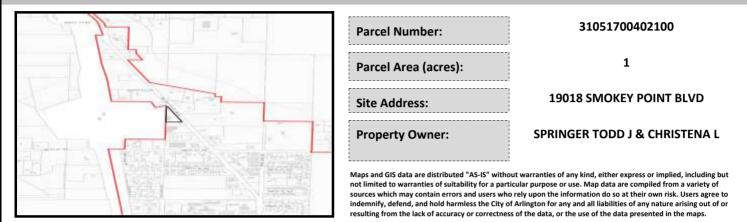

# City of Arlington Preliminary Site Assessment

## SITE INFORMATION



#### Figure 1. Location Map.

### SITE CHARACTERISTICS

| Percent Saturated/Wetland Soils Onsite |           |       |                                                                | Low:    |        |
|----------------------------------------|-----------|-------|----------------------------------------------------------------|---------|--------|
|                                        |           |       | USGS Aquifer                                                   | Medium: |        |
|                                        | 0 to 8%   | 98.5% | Sensitivity                                                    | High:   | 100.0% |
| Slopes Onsite                          | 8 to 12%  | 0.9%  | Drinking Water Well Onsite?<br>Soil Contamination Area Onsite? |         | No     |
|