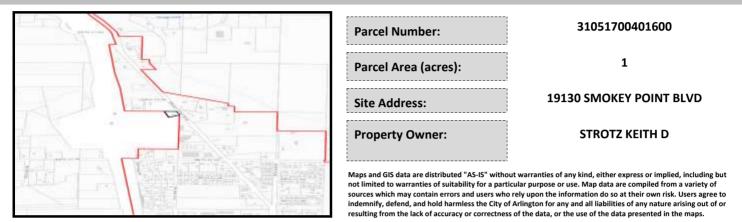

# City of Arlington Preliminary Site Assessment

## SITE INFORMATION



#### Figure 1. Location Map.

### SITE CHARACTERISTICS

| Percent Saturated/Wetland Soils Onsite |           |       |                                                                | Low:    |        |
|----------------------------------------|-----------|-------|----------------------------------------------------------------|---------|--------|
|                                        |           |       | USGS Aquifer                                                   | Medium: | 0.0%   |
|                                        | 0 to 8%   | 63.4% | Sensitivity                                                    | High:   | 100.0% |
| Slopes Onsite                          | 8 to 12%  | 7.0%  | Drinking Water Well Onsite?<br>Soil Contamination Area Onsite? |         | No     |
|