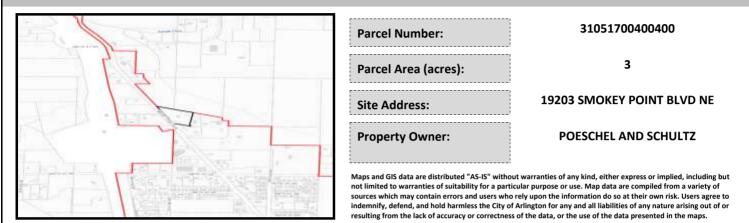

# City of Arlington Preliminary Site Assessment

### SITE INFORMATION



Figure 1. Location Map.

#### SITE CHARACTERISTICS

| Percent Saturated/Wetland Soils Onsite |           |       |                             | Low:    |       |
|----------------------------------------|-----------|-------|-----------------------------|---------|-------|
|                                        |           |       | USGS Aquifer                | Medium: | 4.5%  |
|                                        | 0 to 8%   | 61.1% | Sensitivity                 | High:   | 95.5% |
| Slopes Onsite                          | 8 to 12%  | 8.5%  | Drinking Water Well Onsite? |         | No    |
|                                        | 12 to 15% | 3.1%  |                             |         |       |
|                                        | 15 to 20% | 3.3%  | Soil Contaminatio