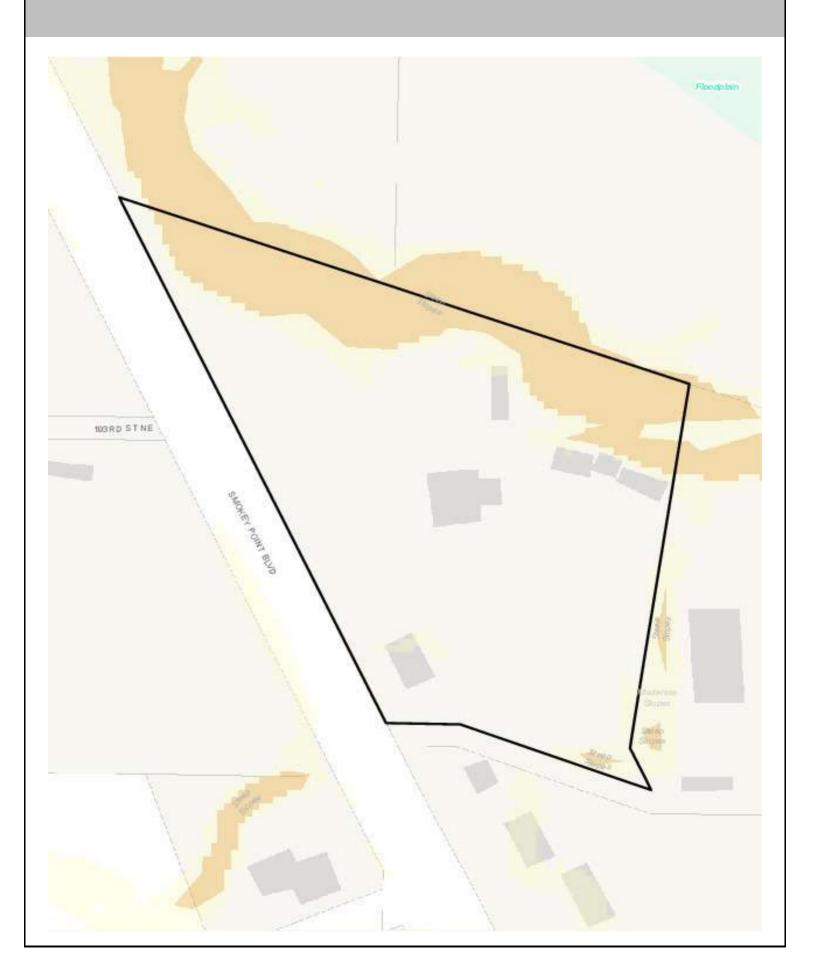

| 1%                         | Underground Detention<br>and Treatment | On a site by site basis |
|-----------------------------------------|----|----------------------|----------------------------|----------------------------------------|-------------------------|
| Infiltrating<br>Bioretention Planter    | 0% | Ponds and Wetlands   | On a site by site basis    | Aboveground Sand<br>Filtration         | On a site by site basis |
| Non-Infiltrating<br>Bioretention        | 0% | Basic Filter Strips  | On a site by<br>site basis | Infiltration BMPs                      | On a site by site basis |
|                                         |    | Biofiltration Swales | On a site by site basis    | Dispersion BMPs                        | On a site by site basis |

## **CRITICAL AREAS MAP**