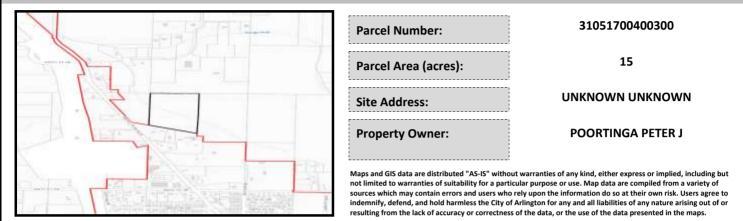

# City of Arlington Preliminary Site Assessment

## SITE INFORMATION



#### Figure 1. Location Map.

### SITE CHARACTERISTICS

| Percent Saturated/Wetland Soils Onsite |           |       |                                                                | Low:    |        |
|----------------------------------------|-----------|-------|----------------------------------------------------------------|---------|--------|
|                                        |           |       | USGS Aquifer                                                   | Medium: |        |
|                                        | 0 to 8%   | 90.3% | Sensitivity                                                    | High:   | 100.0% |
| Slopes Onsite                          | 8 to 12%  | 3.3%  | Drinking Water Well Onsite?<br>Soil Contamination Area Onsite? |         | No     |
|