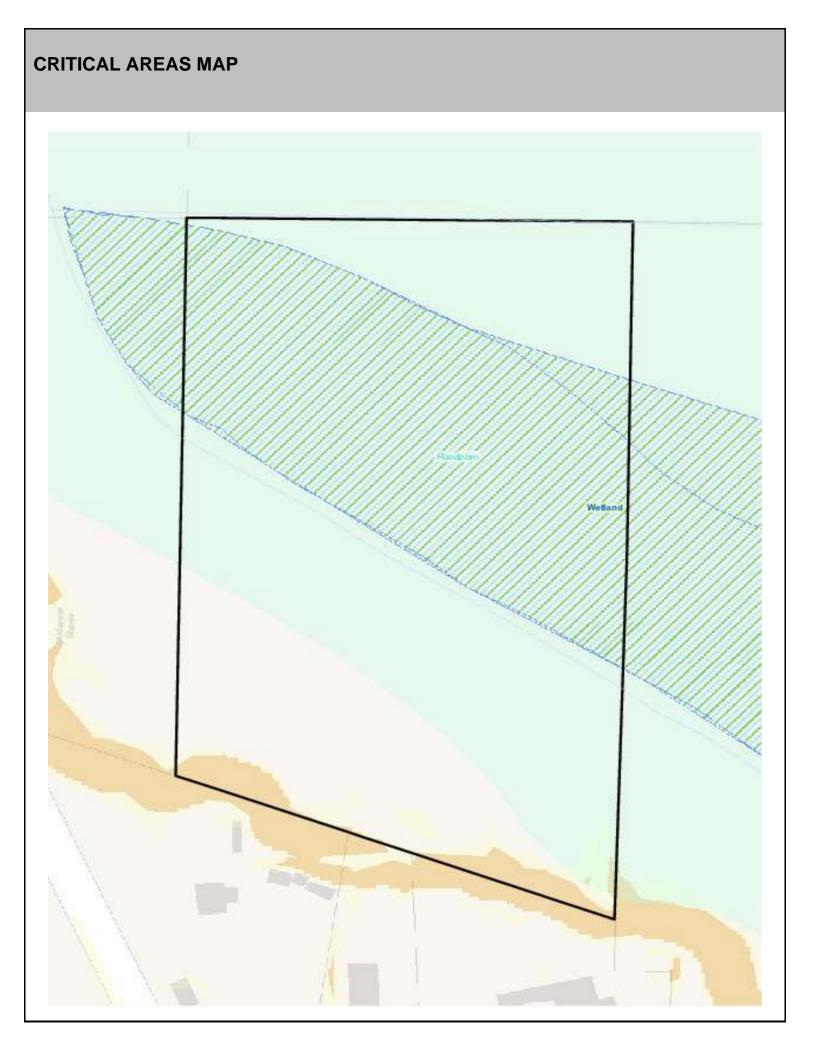

### SITE CHARACTERISTICS

| Percent Saturated/Wetland Soils Onsite |           |       |                                                                | Low:    |        |
|----------------------------------------|-----------|-------|----------------------------------------------------------------|---------|--------|
|                                        |           |       | USGS Aquifer                                                   | Medium: |        |
|                                        | 0 to 8%   | 90.3% | Sensitivity                                                    | High:   | 100.0% |
| Slopes Onsite                          | 8 to 12%  | 3.3%  | Drinking Water Well Onsite?<br>Soil Contamination Area Onsite? |         | No     |
|                                        | 12 to 15% | 1.2%  |                                                                |         |        |
|                                        | 15 to 20% | 1.0%  |                                                                |         | No     |
|                                        | 20 to 33% | 1.5%  | UST Onsite?                                                    |         | No     |
|                                        | > 33%     | 2.6%  | Septic System Onsite?                                          |         | No     |