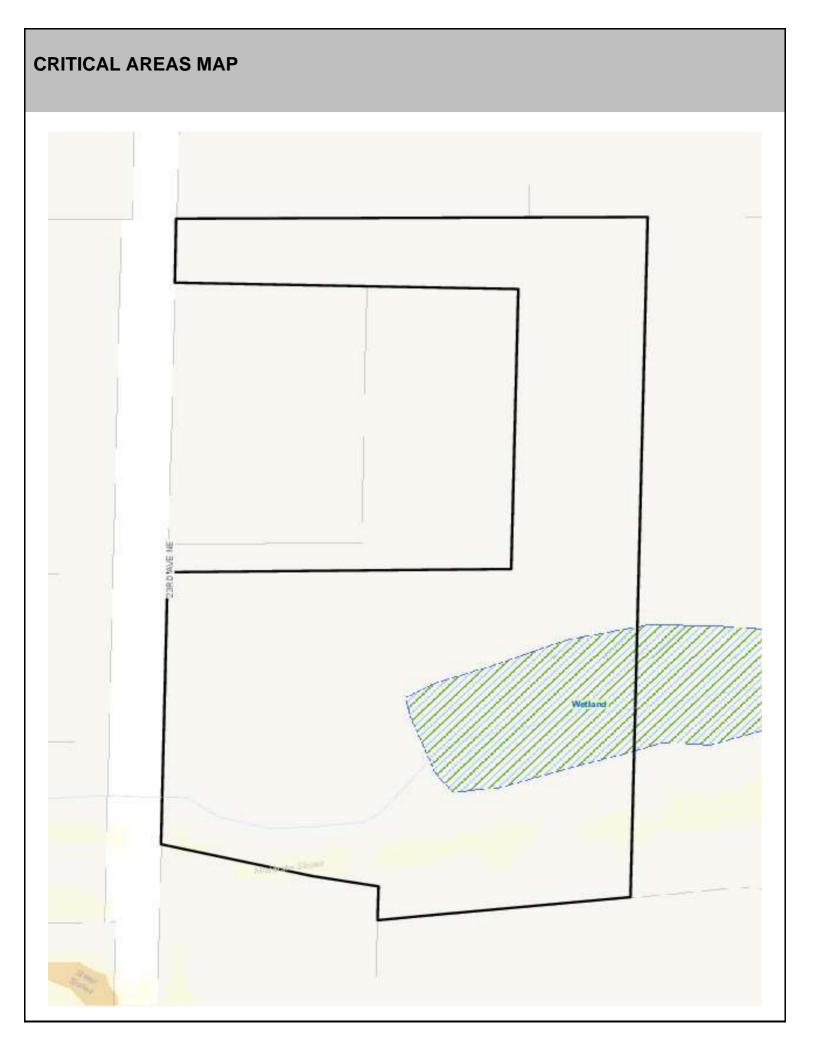

### SITE CHARACTERISTICS

| Percent Saturated/Wetland Soils Onsite |           |                              |                                                                | Low:    |        |
|----------------------------------------|-----------|------------------------------|----------------------------------------------------------------|---------|--------|
|                                        |           |                              | USGS Aquifer                                                   | Medium: |        |
|                                        | 0 to 8%   | 88.1%                        | Sensitivity                                                    | High:   | 100.0% |
| Slopes Onsite                          | 8 to 12%  | 5.2%<br>3.4%<br>3.2%<br>0.1% | Drinking Water Well Onsite?<br>Soil Contamination Area Onsite? |         | No     |
|                                        | 12 to 15% |                              |                                                                |         |        |
|                                        | 15 to 20% |                              |                                                                |         | No     |
|                                        | 20 to 33% |                              | UST Onsite?                                                    |         | No     |
|                                        | > 33%     |                              | Septic System Onsite?                                          |         | No     |