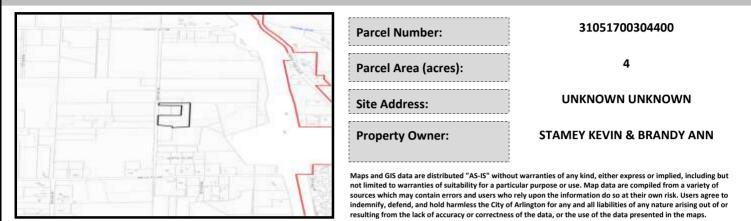

# City of Arlington Preliminary Site Assessment

## SITE INFORMATION



#### Figure 1. Location Map.

### SITE CHARACTERISTICS

| Percent Saturated/Wetland Soils Onsite |           |                              |                                                                | Low:    |        |
|----------------------------------------|-----------|------------------------------|----------------------------------------------------------------|---------|--------|
|                                        |           |                              | USGS Aquifer                                                   | Medium: |        |
|                                        | 0 to 8%   | 88.1%                        | Sensitivity                                                    | High:   | 100.0% |
| Slopes Onsite                          | 8 to 12%  | 5.2%<br