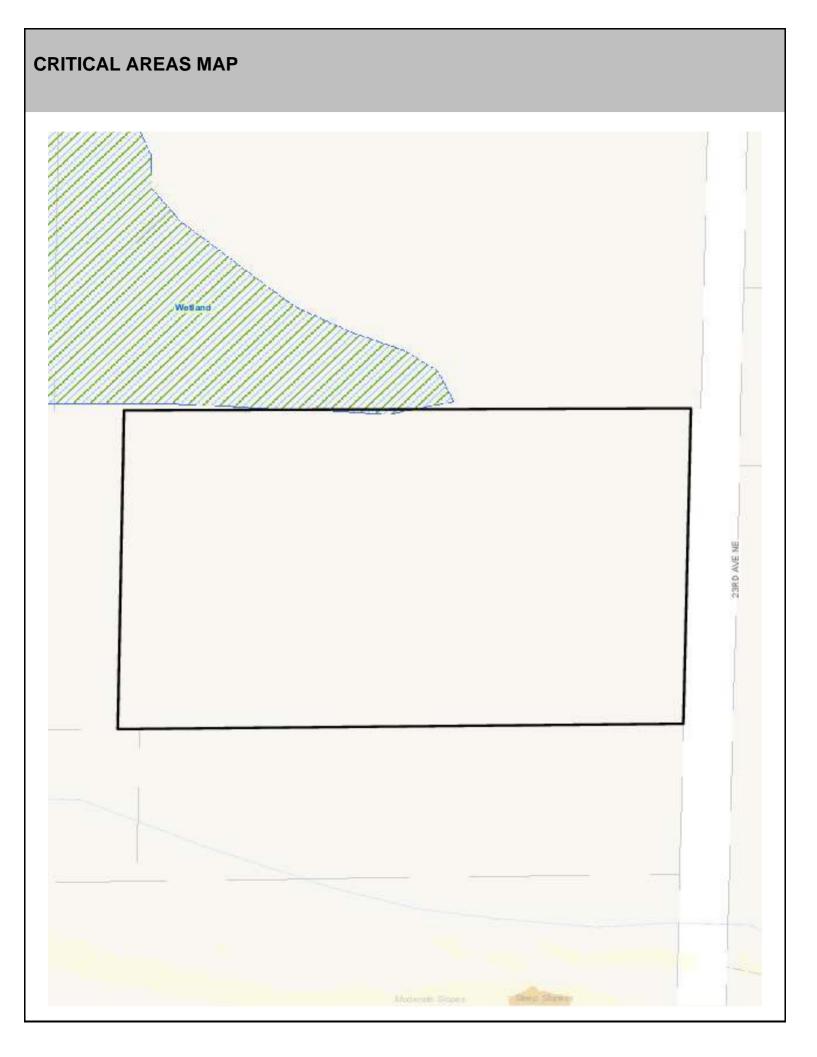

## SITE CHARACTERISTICS

| Percent Saturated | d/Wetland Soils Onsite |       |                                   | Low:    |        |
|-------------------|------------------------|-------|-----------------------------------|---------|--------|
|                   |                        |       | USGS Aquifer                      | Medium: |        |
| Slopes Onsite     | 0 to 8%                | 99.8% | Sensitivity<br>Drinking Water Wel | High:   | 100.0% |
|                   | 8 to 12%               | 0.2%  |                                   | Onsite? | No     |
|                   | 12 to 15%              |       |                                   |         |        |
|                   | 15 to 20%              |       | Soil Contamination Area Onsite?   |         | No     |
|                   | 20 to 33%              |       | UST Onsite?                       |         | No     |
|                   | > 33%                  |       | Septic System Onsite?             |         | Yes    |