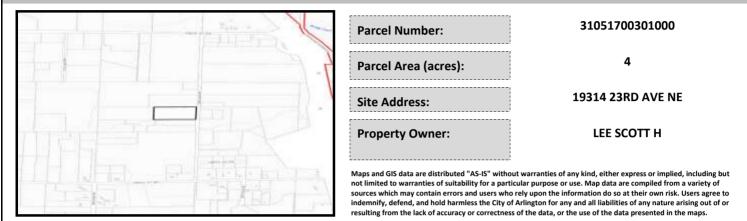

## City of Arlington Preliminary Site Assessment

## SITE INFORMATION



Figure 1. Location Map.

## SITE CHARACTERISTICS

| Percent Saturated | d/Wetland Soils Onsite |       |                                   | Low:    |        |
|-------------------|------------------------|-------|-----------------------------------|---------|--------|
|                   |                        |       | USGS Aquifer                      | Medium: |        |
| Slopes Onsite     | 0 to 8%                | 99.8% | Sensitivity<br>Drinking Water Wel | High:   | 100.0% |
|                   | 8 to 12%               | 0.2%  |                                   | Onsite? | No     |
|                   | 12 to 15%              |       |                                   |         |        |
|                   | 15 to 20%              |       | Soil Contamination Area Onsite?